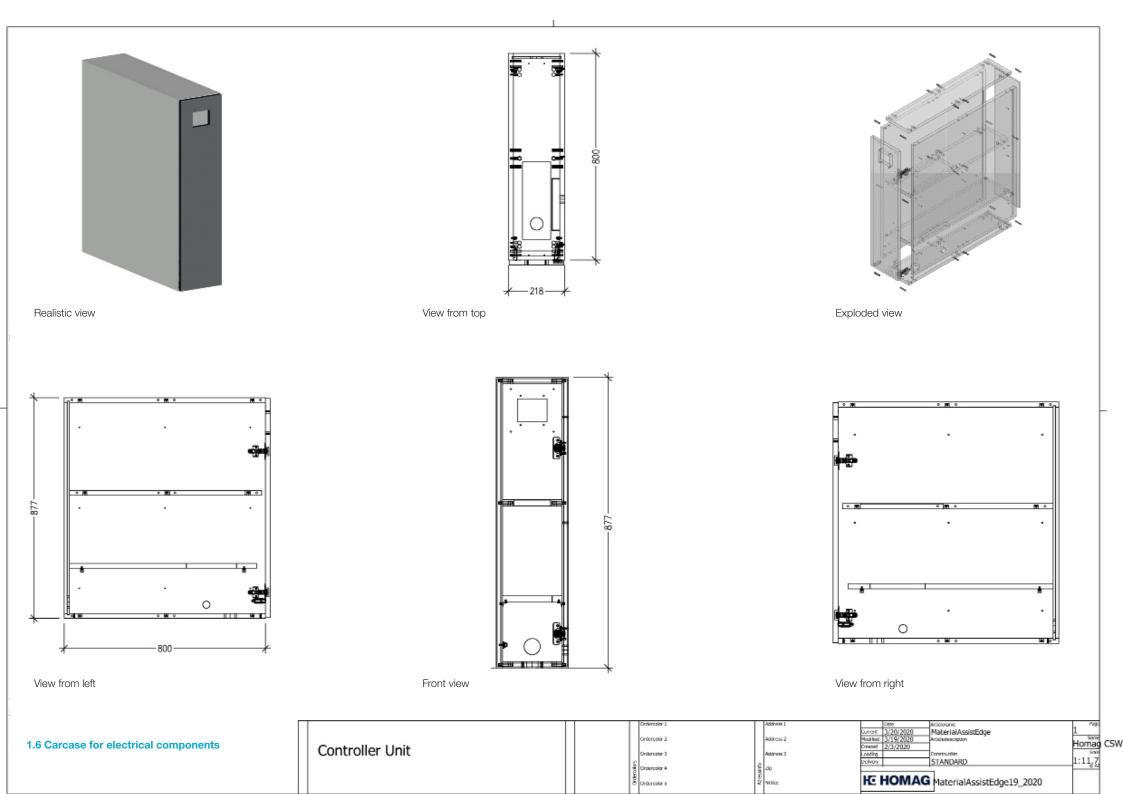

View from top

View from left

FrontRealistic view

Exploded view

Realistic view

| Г    | Articleinfo I          | Articleinfo 6    | _ Article Height | Orderosiar I   | Address I                                                                                                                                                                                                                                                                                                                                                                                                                                                                                                                                                                                                                                                                                                                                                                                                                                                                                                                                                                                                                                                                                                                                                                                                                                                                                                                                                                                                                                                                                                                                                                                                                                                                                                                                                                                                                                                                                                                                                                                                                                                                                                                      | Date               | Artiderane                | , F990 |      |
|------|------------------------|------------------|------------------|----------------|--------------------------------------------------------------------------------------------------------------------------------------------------------------------------------------------------------------------------------------------------------------------------------------------------------------------------------------------------------------------------------------------------------------------------------------------------------------------------------------------------------------------------------------------------------------------------------------------------------------------------------------------------------------------------------------------------------------------------------------------------------------------------------------------------------------------------------------------------------------------------------------------------------------------------------------------------------------------------------------------------------------------------------------------------------------------------------------------------------------------------------------------------------------------------------------------------------------------------------------------------------------------------------------------------------------------------------------------------------------------------------------------------------------------------------------------------------------------------------------------------------------------------------------------------------------------------------------------------------------------------------------------------------------------------------------------------------------------------------------------------------------------------------------------------------------------------------------------------------------------------------------------------------------------------------------------------------------------------------------------------------------------------------------------------------------------------------------------------------------------------------|--------------------|---------------------------|--------|------|
|      | Homag Digital Factory  |                  | ਫ਼ੋ 2000         |                |                                                                                                                                                                                                                                                                                                                                                                                                                                                                                                                                                                                                                                                                                                                                                                                                                                                                                                                                                                                                                                                                                                                                                                                                                                                                                                                                                                                                                                                                                                                                                                                                                                                                                                                                                                                                                                                                                                                                                                                                                                                                                                                                |                    | Material AssistEdge       | 1      |      |
|      | Articleinfo2           | ArticleInfo 7    | & Article Wilth  | Orderosiur 2   | Address 2                                                                                                                                                                                                                                                                                                                                                                                                                                                                                                                                                                                                                                                                                                                                                                                                                                                                                                                                                                                                                                                                                                                                                                                                                                                                                                                                                                                                                                                                                                                                                                                                                                                                                                                                                                                                                                                                                                                                                                                                                                                                                                                      | Modified 3/19/2020 | Articlesiescription       | Name   | CCIA |
|      | Edge Tape Coil Storage |                  | ⊋ 2760           |                |                                                                                                                                                                                                                                                                                                                                                                                                                                                                                                                                                                                                                                                                                                                                                                                                                                                                                                                                                                                                                                                                                                                                                                                                                                                                                                                                                                                                                                                                                                                                                                                                                                                                                                                                                                                                                                                                                                                                                                                                                                                                                                                                |                    | JoinersEdgeTapeStorage    | Homag  | CSW  |
|      | Articleinto 3          | ArticleInfo 8    | P Article Depth  | Ordercolor 3   | Address 3                                                                                                                                                                                                                                                                                                                                                                                                                                                                                                                                                                                                                                                                                                                                                                                                                                                                                                                                                                                                                                                                                                                                                                                                                                                                                                                                                                                                                                                                                                                                                                                                                                                                                                                                                                                                                                                                                                                                                                                                                                                                                                                      | Loading            | Convetruction             | Sania  | 1    |
|      | Smart LED              |                  | ≦ 820            | 2              |                                                                                                                                                                                                                                                                                                                                                                                                                                                                                                                                                                                                                                                                                                                                                                                                                                                                                                                                                                                                                                                                                                                                                                                                                                                                                                                                                                                                                                                                                                                                                                                                                                                                                                                                                                                                                                                                                                                                                                                                                                                                                                                                | Delivery           | STANDARD                  | 1:25   |      |
| - 13 | Artideinto 4           | € Artidateb9     | gi Artide Weight | € Ordercolar 4 | \$ 40                                                                                                                                                                                                                                                                                                                                                                                                                                                                                                                                                                                                                                                                                                                                                                                                                                                                                                                                                                                                                                                                                                                                                                                                                                                                                                                                                                                                                                                                                                                                                                                                                                                                                                                                                                                                                                                                                                                                                                                                                                                                                                                          | _                  |                           | 6.44   |      |
| - 1  | 6 Controller Unit      | 8                | § 548.166        | l i            | Quantum de la companya de la company | IE HOMAG           |                           | 1 /    |      |
| - 1  | Artidointos            | \$ Artidainto 10 | Hierarchy Number | 5 Ordercolars  | ₹ worke                                                                                                                                                                                                                                                                                                                                                                                                                                                                                                                                                                                                                                                                                                                                                                                                                                                                                                                                                                                                                                                                                                                                                                                                                                                                                                                                                                                                                                                                                                                                                                                                                                                                                                                                                                                                                                                                                                                                                                                                                                                                                                                        | HE HOMAG           | MaterialAssistEdge19_2020 | 1 /    |      |
|      |                        |                  | ā 001            |                |                                                                                                                                                                                                                                                                                                                                                                                                                                                                                                                                                                                                                                                                                                                                                                                                                                                                                                                                                                                                                                                                                                                                                                                                                                                                                                                                                                                                                                                                                                                                                                                                                                                                                                                                                                                                                                                                                                                                                                                                                                                                                                                                |                    |                           | 1 /    |      |