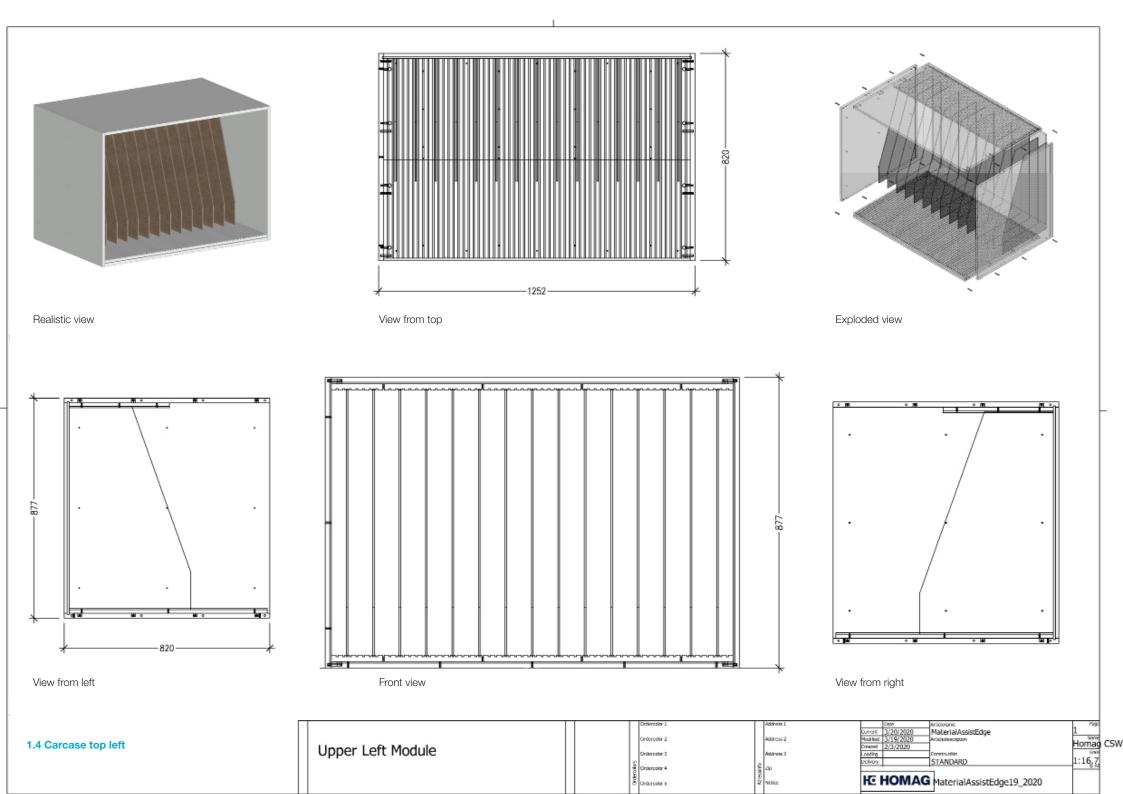

|                    |                           | 1 /    |      |