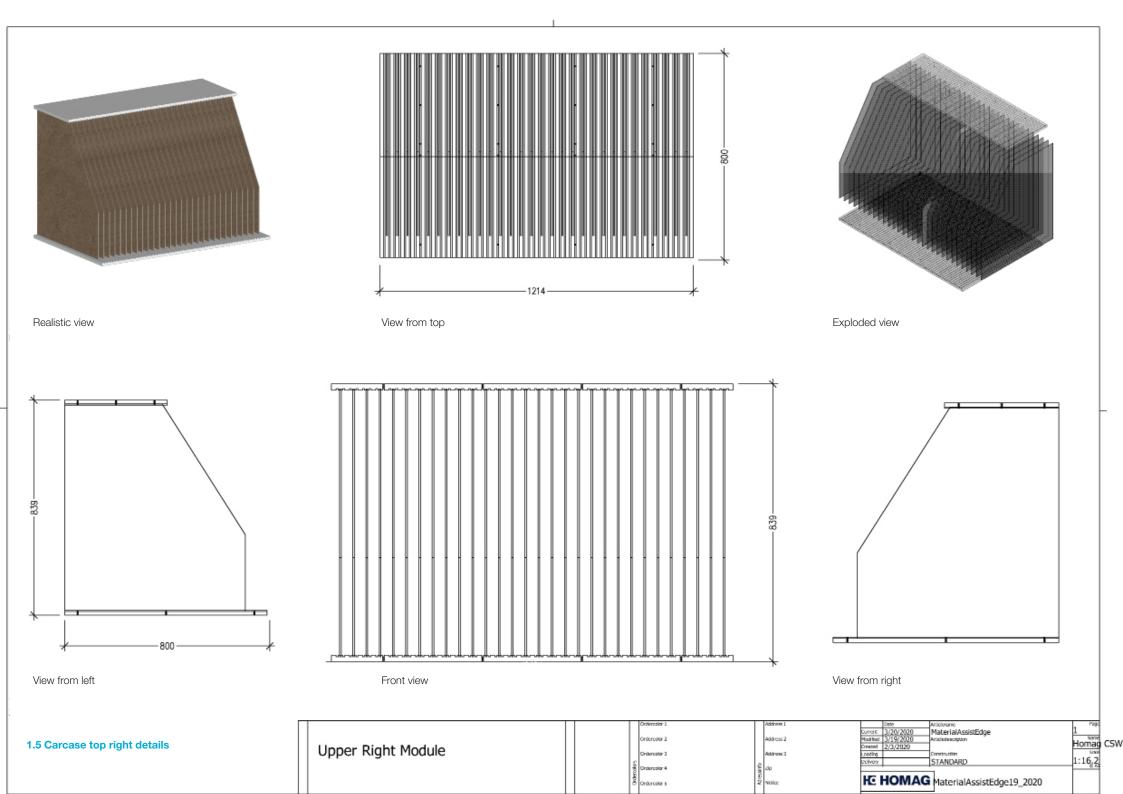

View from top

View from left

FrontRealistic view

Exploded view

Realistic view

| Г    | Articleinfo I          | Articleinfo 6    | _ Article Height | Orderosiar I   | Address I                                                                                                                                                                                                                                                                                                                                                                                                                                                                                                                                                                                                                                                                                                                                                                                                                                                                                                                                                                                                                                                                                                                                                                                                                                                                                                                                                                                                                                                                                                                                                                                                                                                                                                                                                                                                                                                                                                                                                                                                                                                                                                                      | Date               | Artiderane                | , F990 |      |
|------|------------------------|------------------|------------------|----------------|--------------------------------------------------------------------------------------------------------------------------------------------------------------------------------------------------------------------------------------------------------------------------------------------------------------------------------------------------------------------------------------------------------------------------------------------------------------------------------------------------------------------------------------------------------------------------------------------------------------------------------------------------------------------------------------------------------------------------------------------------------------------------------------------------------------------------------------------------------------------------------------------------------------------------------------------------------------------------------------------------------------------------------------------------------------------------------------------------------------------------------------------------------------------------------------------------------------------------------------------------------------------------------------------------------------------------------------------------------------------------------------------------------------------------------------------------------------------------------------------------------------------------------------------------------------------------------------------------------------------------------------------------------------------------------------------------------------------------------------------------------------------------------------------------------------------------------------------------------------------------------------------------------------------------------------------------------------------------------------------------------------------------------------------------------------------------------------------------------------------------------|--------------------|---------------------------|--------|------|
|      | Homag Digital Factory  |                  | ਫ਼ੋ 2000         |                |                                                                                                                                                                                                                                                                                                                                                                                                                                                                                                                                                                                                                                                                                                                                                                                                                                                                                                                                                                                                                                                                                                                                                                                                                                                                                                                                                                                                                                                                                                                                                                                                                                                                                                                                                                                                                                                                                                                                                                                                                                                                                                                                |                    | Material AssistEdge       | 1      |      |
|      | Articleinfo2           | ArticleInfo 7    | & Article Wilth  | Orderosiur 2   | Address 2                                                                                                                                                                                                                                                                                                                                                                                                                                                                                                                                                                                                                                                                                                                                                                                                                                                                                                                                                                                                                                                                                                                                                                                                                                                                                                                                                                                                                                                                                                                                                                                                                                                                                                                                                                                                                                                                                                                                                                                                                                                                                                                      | Modified 3/19/2020 | Articlesiescription       | Name   | CCIA |
|      | Edge Tape Coil Storage |                  | ⊋ 2760           |                |                                                                                                                                                                                                                                                                                                                                                                                                                                                                                                                                                                                                                                                                                                                                                                                                                                                                                                                                                                                                                                                                                                                                                                                                                                                                                                                                                                                                                                                                                                                                                                                                                                                                                                                                                                                                                                                                                                                                                                                                                                                                                                                                |                    | JoinersEdgeTapeStorage    | Homag  | CSW  |
|      | Articleinto 3          | ArticleInfo 8    | P Article Depth  | Ordercolor 3   | Address 3                                                                                                                                                                                                                                                                                                                                                                                                                                                                                                                                                                                                                                                                                                                                                                                                                                                                                                                                                                                                                                                                                                                                                                                                                                                                                                                                                                                                                                                                                                                                                                                                                                                                                                                                                                                                                                                                                                                                                                                                                                                                                                                      | Loading            | Convetruction             | Sania  | 1    |
|      | Smart LED              |                  | ≦ 820            | 2              |                                                                                                                                                                                                                                                                                                                                                                                                                                                                                                                                                                                                                                                                                                                                                                                                                                                                                                                                                                                                                                                                                                                                                                                                                                                                                                                                                                                                                                                                                                                                                                                                                                                                                                                                                                                                                                                                                                                                                                                                                                                                                                                                | Delivery           | STANDARD                  | 1:25   |      |
| - 13 | Artideinto 4           | € Artidateb9     | gi Artide Weight | € Ordercolar 4 | \$ 40                                                                                                                                                                                                                                                                                                                                                                                                                                                                                                                                                                                                                                                                                                                                                                                                                                                                                                                                                                                                                                                                                                                                                                                                                                                                                                                                                                                                                                                                                                                                                                                                                                                                                                                                                                                                                                                                                                                                                                                                                                                                                                                          | _                  |                           | 6.44   |      |
| - 1  | 6 Controller Unit      | 8                | § 548.166        | l i            | Quantum de la companya de la company | IE HOMAG           |                           | 1 /    |      |
| - 1  | Artidointos            | \$ Artidainto 10 | Hierarchy Number | 5 Ordercolars  | ₹ worke                                                                                                                                                                                                                                                                                                                                                                                                                                                                                                                                                                                                                                                                                                                                                                                                                                                                                                                                                                                                                                                                                                                                                                                                                                                                                                                                                                                                                                                                                                                                                                                                                                                                                                                                                                                                                                                                                                                                                                                                                                                                                                                        | HE HOMAG           | MaterialAssistEdge19_2020 | 1 /    |      |
|      |                        |                  | ā 001            |                |                                                                                                                                                                                                                                                                                                                                                                                                                                                                                                                                                                                                                                                                                                                                                                                                                                                                                                                                                                                                                                                                                                                                                                                                                                                                                                                                                                                                                                                                                                                                                                                                                                                                                                                                                                                                                                                                                                                                                                                                                                                                                                                                |                    |                           | 1 /    |      |