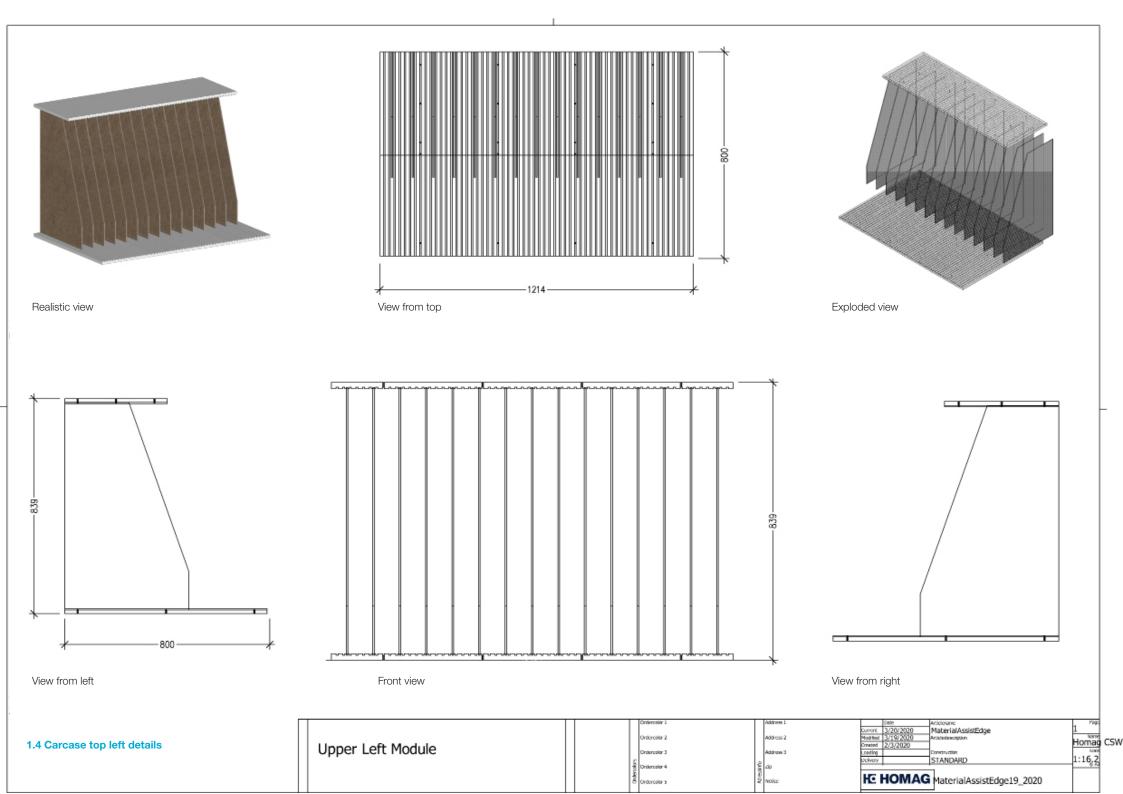

|                    |                           | 1 /    |      |