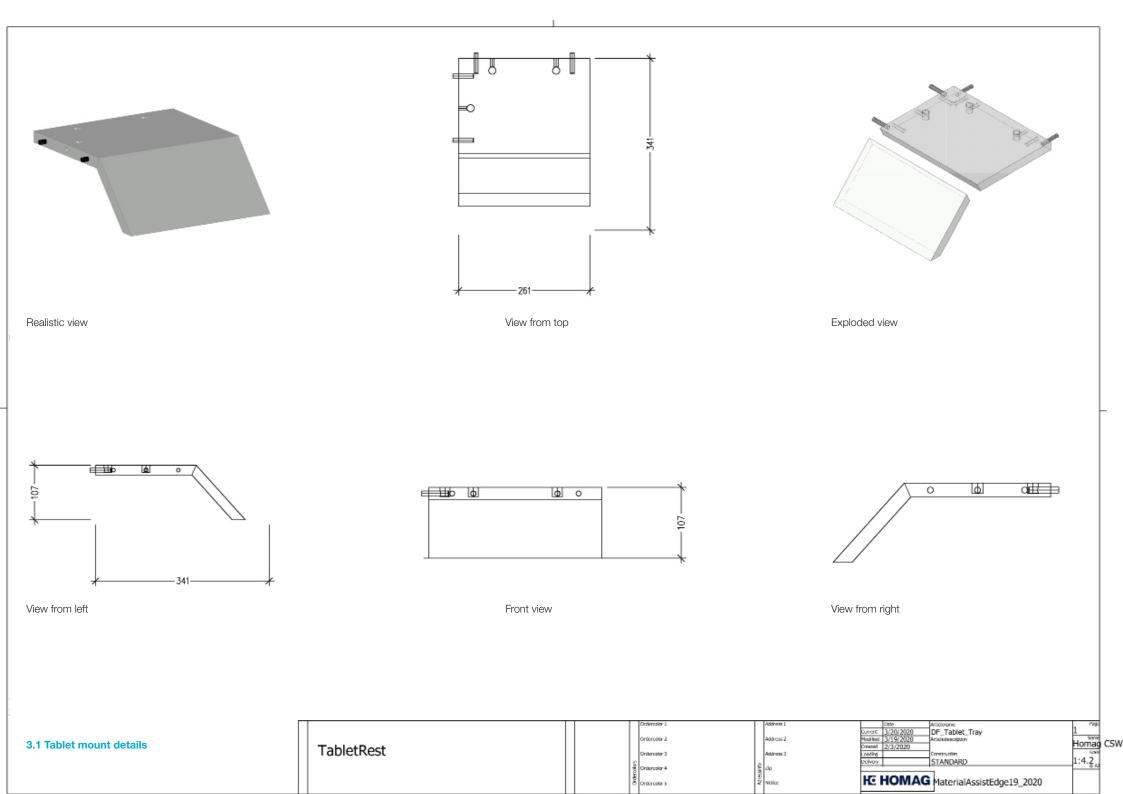

View from top

View from left

FrontRealistic view

Exploded view

Realistic view

| Г    | Articleinfo I          | Articleinfo 6    | _ Article Height | Orderosiar I   | Address I                                                                                                                                                                                                                                                                                                                                                                                                                                                                                                                                                                                                                                                                                                                                                                                                                                                                                                                                                                                                                                                                                                                                                                                                                                                                                                                                                                                                                                                                                                                                                                                                                                                                                                                                                                                                                                                                                                                                                                                                                                                                                                                      | Date               | Artiderane                | , F990 |      |
|------|------------------------|------------------|------------------|----------------|--------------------------------------------------------------------------------------------------------------------------------------------------------------------------------------------------------------------------------------------------------------------------------------------------------------------------------------------------------------------------------------------------------------------------------------------------------------------------------------------------------------------------------------------------------------------------------------------------------------------------------------------------------------------------------------------------------------------------------------------------------------------------------------------------------------------------------------------------------------------------------------------------------------------------------------------------------------------------------------------------------------------------------------------------------------------------------------------------------------------------------------------------------------------------------------------------------------------------------------------------------------------------------------------------------------------------------------------------------------------------------------------------------------------------------------------------------------------------------------------------------------------------------------------------------------------------------------------------------------------------------------------------------------------------------------------------------------------------------------------------------------------------------------------------------------------------------------------------------------------------------------------------------------------------------------------------------------------------------------------------------------------------------------------------------------------------------------------------------------------------------|--------------------|---------------------------|--------|------|
|      | Homag Digital Factory  |                  | ਫ਼ੋ 2000         |                |                                                                                                                                                                                                                                                                                                                                                                                                                                                                                                                                                                                                                                                                                                                                                                                                                                                                                                                                                                                                                                                                                                                                                                                                                                                                                                                                                                                                                                                                                                                                                                                                                                                                                                                                                                                                                                                                                                                                                                                                                                                                                                                                |                    | Material AssistEdge       | 1      |      |
|      | Articleinfo2           | ArticleInfo 7    | & Article Wilth  | Orderosiur 2   | Address 2                                                                                                                                                                                                                                                                                                                                                                                                                                                                                                                                                                                                                                                                                                                                                                                                                                                                                                                                                                                                                                                                                                                                                                                                                                                                                                                                                                                                                                                                                                                                                                                                                                                                                                                                                                                                                                                                                                                                                                                                                                                                                                                      | Modified 3/19/2020 | Articlesiescription       | Name   | CCIA |
|      | Edge Tape Coil Storage |                  | ⊋ 2760           |                |                                                                                                                                                                                                                                                                                                                                                                                                                                                                                                                                                                                                                                                                                                                                                                                                                                                                                                                                                                                                                                                                                                                                                                                                                                                                                                                                                                                                                                                                                                                                                                                                                                                                                                                                                                                                                                                                                                                                                                                                                                                                                                                                |                    | JoinersEdgeTapeStorage    | Homag  | CSW  |
|      | Articleinto 3          | ArticleInfo 8    | P Article Depth  | Ordercolor 3   | Address 3                                                                                                                                                                                                                                                                                                                                                                                                                                                                                                                                                                                                                                                                                                                                                                                                                                                                                                                                                                                                                                                                                                                                                                                                                                                                                                                                                                                                                                                                                                                                                                                                                                                                                                                                                                                                                                                                                                                                                                                                                                                                                                                      | Loading            | Convetruction             | Sania  | 1    |
|      | Smart LED              |                  | ≦ 820            | 2              |                                                                                                                                                                                                                                                                                                                                                                                                                                                                                                                                                                                                                                                                                                                                                                                                                                                                                                                                                                                                                                                                                                                                                                                                                                                                                                                                                                                                                                                                                                                                                                                                                                                                                                                                                                                                                                                                                                                                                                                                                                                                                                                                | Delivery           | STANDARD                  | 1:25   |      |
| - 13 | Artideinto 4           | € Artidateb9     | gi Artide Weight | € Ordercolar 4 | \$ 40                                                                                                                                                                                                                                                                                                                                                                                                                                                                                                                                                                                                                                                                                                                                                                                                                                                                                                                                                                                                                                                                                                                                                                                                                                                                                                                                                                                                                                                                                                                                                                                                                                                                                                                                                                                                                                                                                                                                                                                                                                                                                                                          | _                  |                           | 6.44   |      |
| - 1  | 6 Controller Unit      | 8                | § 548.166        | l i            | Quantum de la companya de la company | IE HOMAG           |                           | 1 /    |      |
| - 1  | Artidointos            | \$ Artidainto 10 | Hierarchy Number | 5 Ordercolars  | ₹ worke                                                                                                                                                                                                                                                                                                                                                                                                                                                                                                                                                                                                                                                                                                                                                                                                                                                                                                                                                                                                                                                                                                                                                                                                                                                                                                                                                                                                                                                                                                                                                                                                                                                                                                                                                                                                                                                                                                                                                                                                                                                                                                                        | HE HOMAG           | MaterialAssistEdge19_2020 | 1 /    |      |
|      |                        |                  | ā 001            |                |                                                                                                                                                                                                                                                                                                                                                                                                                                                                                                                                                                                                                                                                                                                                                                                                                                                                                                                                                                                                                                                                                                                                                                                                                                                                                                                                                                                                                                                                                                                                                                                                                                                                                                                                                                                                                                                                                                                                                                                                                                                                                                                                |                    |                           | 1 /    |      |