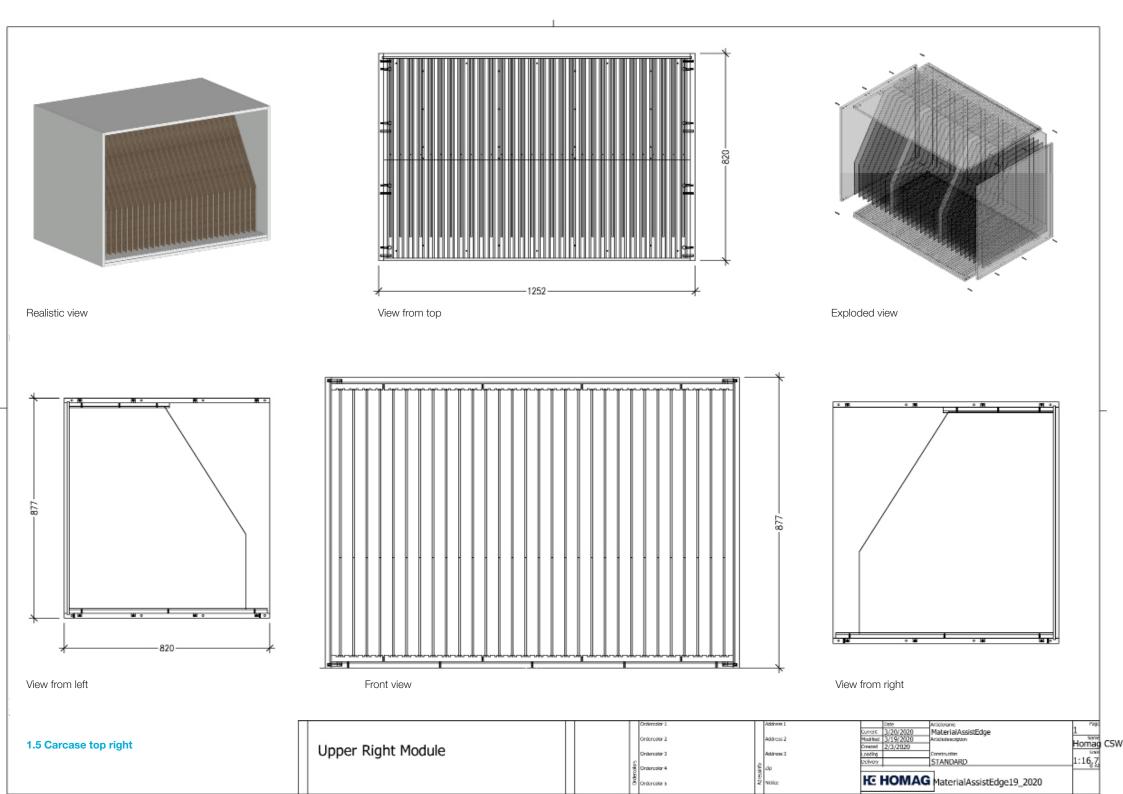

View from top

View from left

FrontRealistic view

Exploded view

Realistic view

| Г    | Articleinfo I          | Articleinfo 6    | _ Article Height | Orderosiar I   | Address I                                                                                                                                                                                                                                                                                                                                                                                                                                                                                                                                                                                                                                                                                                                                                                                                                                                                                                                                                                                                                                                                                                                                                                                                                                                                                                                                                                                                                                                                                                                                                                                                                                                                                                                                                                                                                                                                                                                                                                                                                                                                                                                      | Date               | Artiderane                | , F990 |      |
|------|------------------------|------------------|------------------|----------------|--------------------------------------------------------------------------------------------------------------------------------------------------------------------------------------------------------------------------------------------------------------------------------------------------------------------------------------------------------------------------------------------------------------------------------------------------------------------------------------------------------------------------------------------------------------------------------------------------------------------------------------------------------------------------------------------------------------------------------------------------------------------------------------------------------------------------------------------------------------------------------------------------------------------------------------------------------------------------------------------------------------------------------------------------------------------------------------------------------------------------------------------------------------------------------------------------------------------------------------------------------------------------------------------------------------------------------------------------------------------------------------------------------------------------------------------------------------------------------------------------------------------------------------------------------------------------------------------------------------------------------------------------------------------------------------------------------------------------------------------------------------------------------------------------------------------------------------------------------------------------------------------------------------------------------------------------------------------------------------------------------------------------------------------------------------------------------------------------------------------------------|--------------------|---------------------------|--------|------|
|      | Homag Digital Factory  |                  | ਫ਼ੋ 2000         |                |                                                                                                                                                                                                                                                                                                                                                                                                                                                                                                                                                                                                                                                                                                                                                                                                                                                                                                                                                                                                                                                                                                                                                                                                                                                                                                                                                                                                                                                                                                                                                                                                                                                                                                                                                                                                                                                                                                                                                                                                                                                                                                                                |                    | Material AssistEdge       | 1      |      |
|      | Articleinfo2           | ArticleInfo 7    | & Article Wilth  | Orderosiur 2   | Address 2                                                                                                                                                                                                                                                                                                                                                                                                                                                                                                                                                                                                                                                                                                                                                                                                                                                                                                                                                                                                                                                                                                                                                                                                                                                                                                                                                                                                                                                                                                                                                                                                                                                                                                                                                                                                                                                                                                                                                                                                                                                                                                                      | Modified 3/19/2020 | Articlesiescription       | Name   | CCIA |
|      | Edge Tape Coil Storage |                  | ⊋ 2760           |                |                                                                                                                                                                                                                                                                                                                                                                                                                                                                                                                                                                                                                                                                                                                                                                                                                                                                                                                                                                                                                                                                                                                                                                                                                                                                                                                                                                                                                                                                                                                                                                                                                                                                                                                                                                                                                                                                                                                                                                                                                                                                                                                                |                    | JoinersEdgeTapeStorage    | Homag  | CSW  |
|      | Articleinto 3          | ArticleInfo 8    | P Article Depth  | Ordercolor 3   | Address 3                                                                                                                                                                                                                                                                                                                                                                                                                                                                                                                                                                                                                                                                                                                                                                                                                                                                                                                                                                                                                                                                                                                                                                                                                                                                                                                                                                                                                                                                                                                                                                                                                                                                                                                                                                                                                                                                                                                                                                                                                                                                                                                      | Loading            | Convetruction             | Sania  | 1    |
|      | Smart LED              |                  | ≦ 820            | 2              |                                                                                                                                                                                                                                                                                                                                                                                                                                                                                                                                                                                                                                                                                                                                                                                                                                                                                                                                                                                                                                                                                                                                                                                                                                                                                                                                                                                                                                                                                                                                                                                                                                                                                                                                                                                                                                                                                                                                                                                                                                                                                                                                | Delivery           | STANDARD                  | 1:25   |      |
| - 13 | Artideinto 4           | € Artidateb9     | gi Artide Weight | € Ordercolar 4 | \$ 40                                                                                                                                                                                                                                                                                                                                                                                                                                                                                                                                                                                                                                                                                                                                                                                                                                                                                                                                                                                                                                                                                                                                                                                                                                                                                                                                                                                                                                                                                                                                                                                                                                                                                                                                                                                                                                                                                                                                                                                                                                                                                                                          | _                  |                           | 6.44   |      |
| - 1  | 6 Controller Unit      | 8                | § 548.166        | l i            | Quantum de la companya de la company | IE HOMAG           |                           | 1 /    |      |
| - 1  | Artidointos            | \$ Artidainto 10 | Hierarchy Number | 5 Ordercolars  | ₹ worke                                                                                                                                                                                                                                                                                                                                                                                                                                                                                                                                                                                                                                                                                                                                                                                                                                                                                                                                                                                                                                                                                                                                                                                                                                                                                                                                                                                                                                                                                                                                                                                                                                                                                                                                                                                                                                                                                                                                                                                                                                                                                                                        | HE HOMAG           | MaterialAssistEdge19_2020 | 1 /    |      |
|      |                        |                  | ā 001            |                |                                                                                                                                                                                                                                                                                                                                                                                                                                                                                                                                                                                                                                                                                                                                                                                                                                                                                                                                                                                                                                                                                                                                                                                                                                                                                                                                                                                                                                                                                                                                                                                                                                                                                                                                                                                                                                                                                                                                                                                                                                                                                                                                |                    |                           | 1 /    |      |