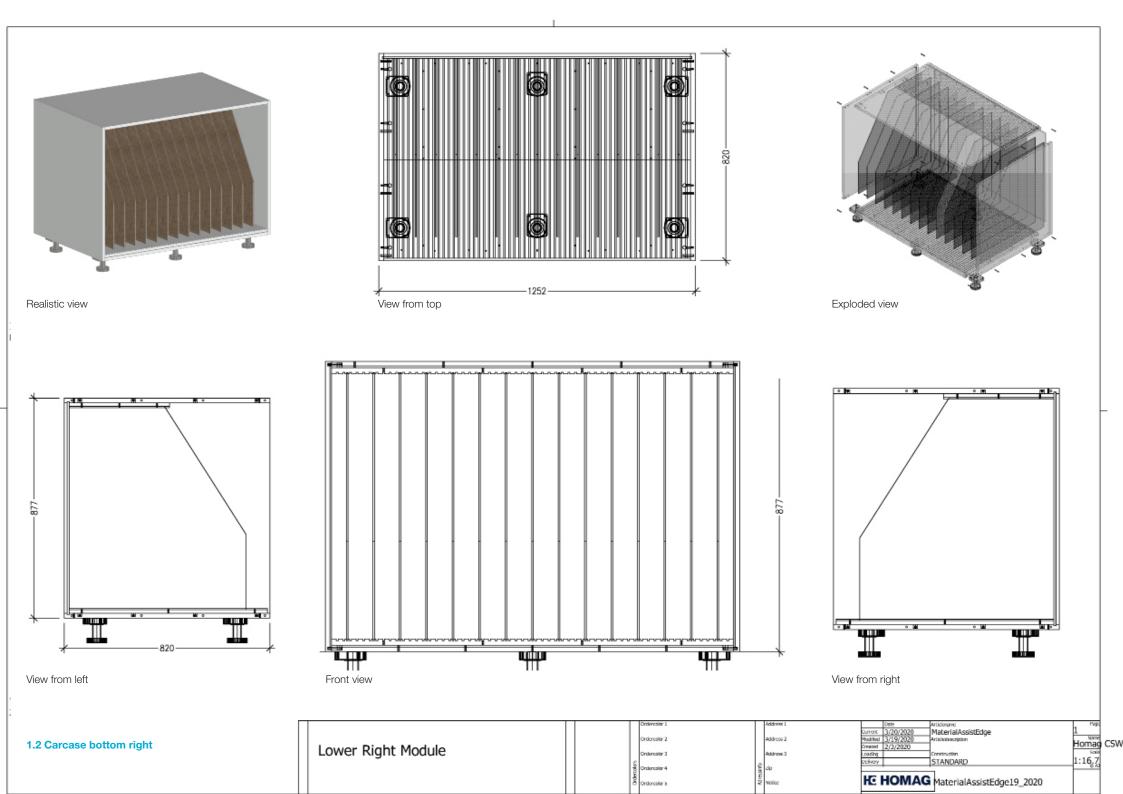

|                    |                           | 1 /    |      |