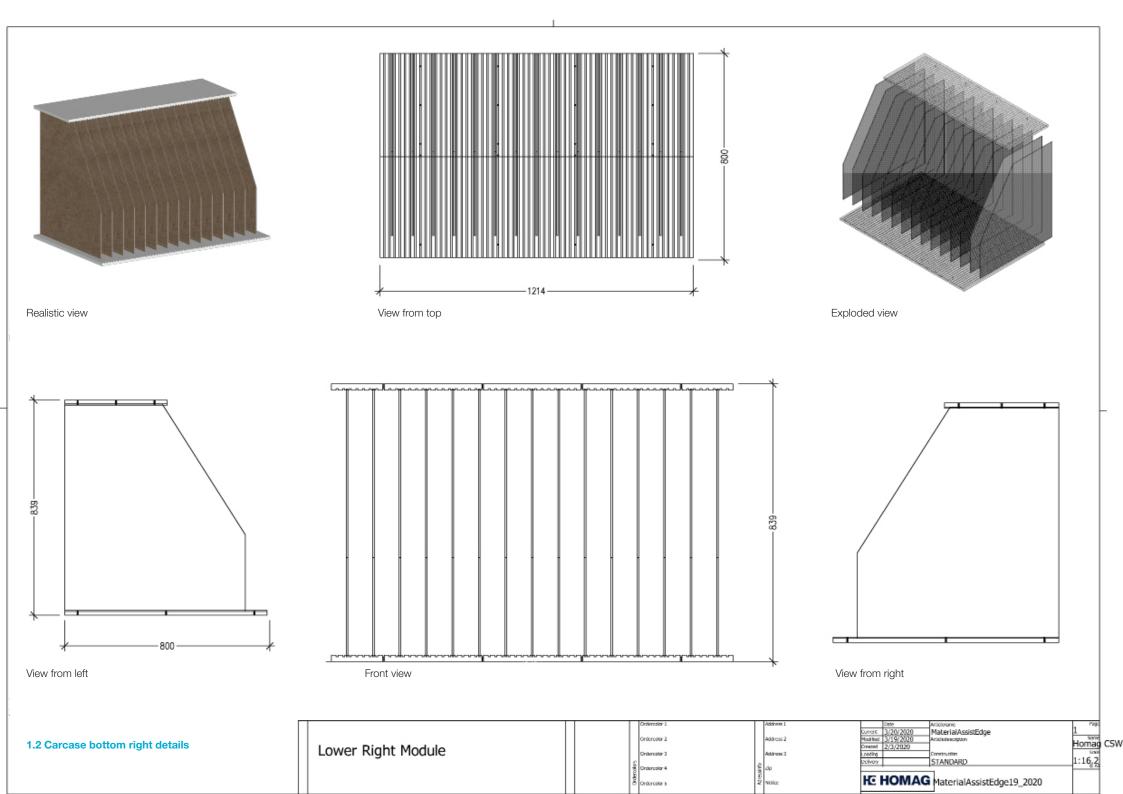

View from top

View from left

FrontRealistic view

Exploded view

Realistic view

| Г    | Articleinfo I          | Articleinfo 6    | _ Article Height | Orderosiar I   | Address I                                                                                                                                                                                                                                                                                                                                                                                                                                                                                                                                                                                                                                                                                                                                                                                                                                                                                                                                                                                                                                                                                                                                                                                                                                                                                                                                                                                                                                                                                                                                                                                                                                                                                                                                                                                                                                                                                                                                                                                                                                                                                                                      | Date               | Artiderane                | , F990 |      |
|------|------------------------|------------------|------------------|----------------|--------------------------------------------------------------------------------------------------------------------------------------------------------------------------------------------------------------------------------------------------------------------------------------------------------------------------------------------------------------------------------------------------------------------------------------------------------------------------------------------------------------------------------------------------------------------------------------------------------------------------------------------------------------------------------------------------------------------------------------------------------------------------------------------------------------------------------------------------------------------------------------------------------------------------------------------------------------------------------------------------------------------------------------------------------------------------------------------------------------------------------------------------------------------------------------------------------------------------------------------------------------------------------------------------------------------------------------------------------------------------------------------------------------------------------------------------------------------------------------------------------------------------------------------------------------------------------------------------------------------------------------------------------------------------------------------------------------------------------------------------------------------------------------------------------------------------------------------------------------------------------------------------------------------------------------------------------------------------------------------------------------------------------------------------------------------------------------------------------------------------------|--------------------|---------------------------|--------|------|
|      | Homag Digital Factory  |                  | ਫ਼ੋ 2000         |                |                                                                                                                                                                                                                                                                                                                                                                                                                                                                                                                                                                                                                                                                                                                                                                                                                                                                                                                                                                                                                                                                                                                                                                                                                                                                                                                                                                                                                                                                                                                                                                                                                                                                                                                                                                                                                                                                                                                                                                                                                                                                                                                                |                    | Material AssistEdge       | 1      |      |
|      | Articleinfo2           | ArticleInfo 7    | & Article Wilth  | Orderosiur 2   | Address 2                                                                                                                                                                                                                                                                                                                                                                                                                                                                                                                                                                                                                                                                                                                                                                                                                                                                                                                                                                                                                                                                                                                                                                                                                                                                                                                                                                                                                                                                                                                                                                                                                                                                                                                                                                                                                                                                                                                                                                                                                                                                                                                      | Modified 3/19/2020 | Articlesiescription       | Name   | CCIA |
|      | Edge Tape Coil Storage |                  | ⊋ 2760           |                |                                                                                                                                                                                                                                                                                                                                                                                                                                                                                                                                                                                                                                                                                                                                                                                                                                                                                                                                                                                                                                                                                                                                                                                                                                                                                                                                                                                                                                                                                                                                                                                                                                                                                                                                                                                                                                                                                                                                                                                                                                                                                                                                |                    | JoinersEdgeTapeStorage    | Homag  | CSW  |
|      | Articleinto 3          | ArticleInfo 8    | P Article Depth  | Ordercolor 3   | Address 3                                                                                                                                                                                                                                                                                                                                                                                                                                                                                                                                                                                                                                                                                                                                                                                                                                                                                                                                                                                                                                                                                                                                                                                                                                                                                                                                                                                                                                                                                                                                                                                                                                                                                                                                                                                                                                                                                                                                                                                                                                                                                                                      | Loading            | Convetruction             | Sania  | 1    |
|      | Smart LED              |                  | ≦ 820            | 2              |                                                                                                                                                                                                                                                                                                                                                                                                                                                                                                                                                                                                                                                                                                                                                                                                                                                                                                                                                                                                                                                                                                                                                                                                                                                                                                                                                                                                                                                                                                                                                                                                                                                                                                                                                                                                                                                                                                                                                                                                                                                                                                                                | Delivery           | STANDARD                  | 1:25   |      |
| - 13 | Artideinto 4           | € Artidateb9     | gi Artide Weight | € Ordercolar 4 | \$ 40                                                                                                                                                                                                                                                                                                                                                                                                                                                                                                                                                                                                                                                                                                                                                                                                                                                                                                                                                                                                                                                                                                                                                                                                                                                                                                                                                                                                                                                                                                                                                                                                                                                                                                                                                                                                                                                                                                                                                                                                                                                                                                                          | _                  |                           | 6.44   |      |
| - 1  | 6 Controller Unit      | 8                | § 548.166        | l i            | Quantum de la companya de la company | IE HOMAG           |                           | 1 /    |      |
| - 1  | Artidointos            | \$ Artidainto 10 | Hierarchy Number | 5 Ordercolars  | ₹ worke                                                                                                                                                                                                                                                                                                                                                                                                                                                                                                                                                                                                                                                                                                                                                                                                                                                                                                                                                                                                                                                                                                                                                                                                                                                                                                                                                                                                                                                                                                                                                                                                                                                                                                                                                                                                                                                                                                                                                                                                                                                                                                                        | HE HOMAG           | MaterialAssistEdge19_2020 | 1 /    |      |
|      |                        |                  | ā 001            |                |                                                                                                                                                                                                                                                                                                                                                                                                                                                                                                                                                                                                                                                                                                                                                                                                                                                                                                                                                                                                                                                                                                                                                                                                                                                                                                                                                                                                                                                                                                                                                                                                                                                                                                                                                                                                                                                                                                                                                                                                                                                                                                                                |                    |                           | 1 /    |      |