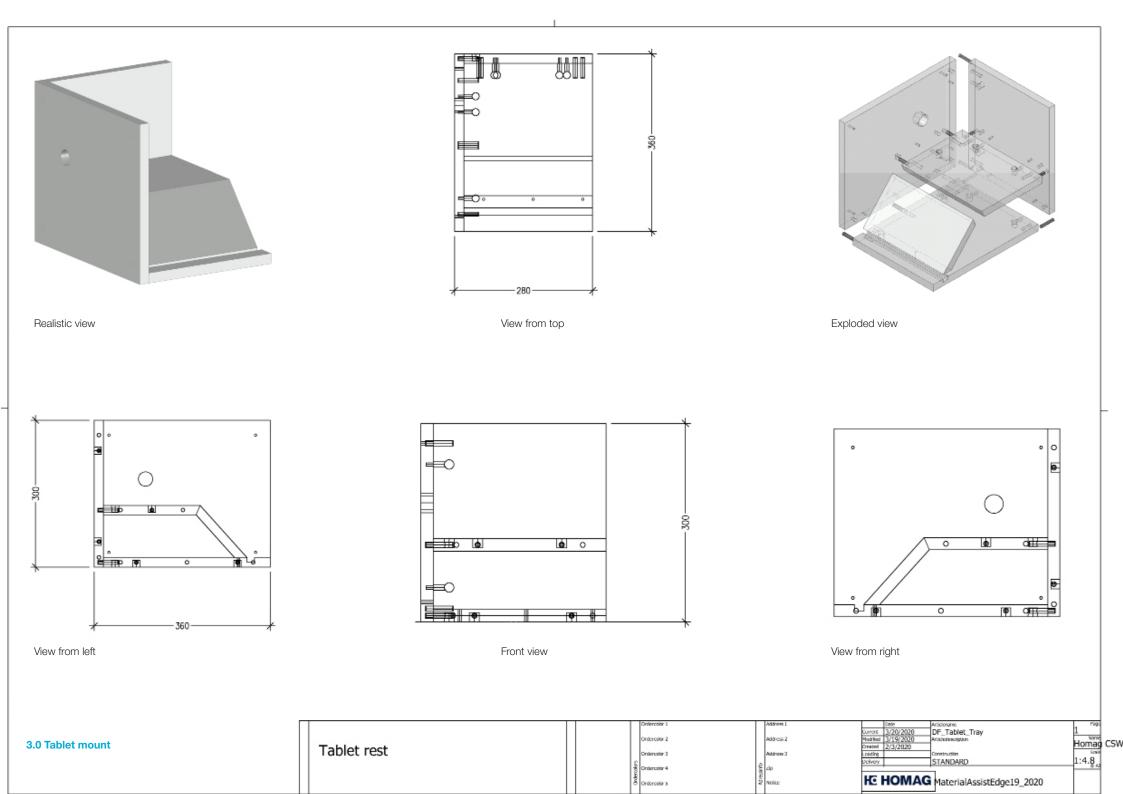

View from top

View from left

FrontRealistic view

Exploded view

Realistic view

| Г    | Articleinfo I          | Articleinfo 6    | _ Article Height | Orderosiar I   | Address I                                                                                                                                                                                                                                                                                                                                                                                                                                                                                                                                                                                                                                                                                                                                                                                                                                                                                                                                                                                                                                                                                                                                                                                                                                                                                                                                                                                                                                                                                                                                                                                                                                                                                                                                                                                                                                                                                                                                                                                                                                                                                                                      | Date               | Artiderane                | , F990 |      |
|------|------------------------|------------------|------------------|----------------|--------------------------------------------------------------------------------------------------------------------------------------------------------------------------------------------------------------------------------------------------------------------------------------------------------------------------------------------------------------------------------------------------------------------------------------------------------------------------------------------------------------------------------------------------------------------------------------------------------------------------------------------------------------------------------------------------------------------------------------------------------------------------------------------------------------------------------------------------------------------------------------------------------------------------------------------------------------------------------------------------------------------------------------------------------------------------------------------------------------------------------------------------------------------------------------------------------------------------------------------------------------------------------------------------------------------------------------------------------------------------------------------------------------------------------------------------------------------------------------------------------------------------------------------------------------------------------------------------------------------------------------------------------------------------------------------------------------------------------------------------------------------------------------------------------------------------------------------------------------------------------------------------------------------------------------------------------------------------------------------------------------------------------------------------------------------------------------------------------------------------------|--------------------|---------------------------|--------|------|
|      | Homag Digital Factory  |                  | ਫ਼ੋ 2000         |                |                                                                                                                                                                                                                                                                                                                                                                                                                                                                                                                                                                                                                                                                                                                                                                                                                                                                                                                                                                                                                                                                                                                                                                                                                                                                                                                                                                                                                                                                                                                                                                                                                                                                                                                                                                                                                                                                                                                                                                                                                                                                                                                                |                    | Material AssistEdge       | 1      |      |
|      | Articleinfo2           | ArticleInfo 7    | & Article Wilth  | Orderosiur 2   | Address 2                                                                                                                                                                                                                                                                                                                                                                                                                                                                                                                                                                                                                                                                                                                                                                                                                                                                                                                                                                                                                                                                                                                                                                                                                                                                                                                                                                                                                                                                                                                                                                                                                                                                                                                                                                                                                                                                                                                                                                                                                                                                                                                      | Modified 3/19/2020 | Articlesiescription       | Name   | CCIA |
|      | Edge Tape Coil Storage |                  | ⊋ 2760           |                |                                                                                                                                                                                                                                                                                                                                                                                                                                                                                                                                                                                                                                                                                                                                                                                                                                                                                                                                                                                                                                                                                                                                                                                                                                                                                                                                                                                                                                                                                                                                                                                                                                                                                                                                                                                                                                                                                                                                                                                                                                                                                                                                |                    | JoinersEdgeTapeStorage    | Homag  | CSW  |
|      | Articleinto 3          | ArticleInfo 8    | P Article Depth  | Ordercolor 3   | Address 3                                                                                                                                                                                                                                                                                                                                                                                                                                                                                                                                                                                                                                                                                                                                                                                                                                                                                                                                                                                                                                                                                                                                                                                                                                                                                                                                                                                                                                                                                                                                                                                                                                                                                                                                                                                                                                                                                                                                                                                                                                                                                                                      | Loading            | Convetruction             | Sania  | 1    |
|      | Smart LED              |                  | ≦ 820            | 2              |                                                                                                                                                                                                                                                                                                                                                                                                                                                                                                                                                                                                                                                                                                                                                                                                                                                                                                                                                                                                                                                                                                                                                                                                                                                                                                                                                                                                                                                                                                                                                                                                                                                                                                                                                                                                                                                                                                                                                                                                                                                                                                                                | Delivery           | STANDARD                  | 1:25   |      |
| - 13 | Artideinto 4           | € Artidateb9     | gi Artide Weight | € Ordercolar 4 | \$ 40                                                                                                                                                                                                                                                                                                                                                                                                                                                                                                                                                                                                                                                                                                                                                                                                                                                                                                                                                                                                                                                                                                                                                                                                                                                                                                                                                                                                                                                                                                                                                                                                                                                                                                                                                                                                                                                                                                                                                                                                                                                                                                                          | _                  |                           | 6.44   |      |
| - 1  | 6 Controller Unit      | 8                | § 548.166        | l i            | Quantum de la companya de la company | IE HOMAG           |                           | 1 /    |      |
| - 1  | Artidointos            | \$ Artidainto 10 | Hierarchy Number | 5 Ordercolars  | ₹ worke                                                                                                                                                                                                                                                                                                                                                                                                                                                                                                                                                                                                                                                                                                                                                                                                                                                                                                                                                                                                                                                                                                                                                                                                                                                                                                                                                                                                                                                                                                                                                                                                                                                                                                                                                                                                                                                                                                                                                                                                                                                                                                                        | HE HOMAG           | MaterialAssistEdge19_2020 | 1 /    |      |
|      |                        |                  | ā 001            |                |                                                                                                                                                                                                                                                                                                                                                                                                                                                                                                                                                                                                                                                                                                                                                                                                                                                                                                                                                                                                                                                                                                                                                                                                                                                                                                                                                                                                                                                                                                                                                                                                                                                                                                                                                                                                                                                                                                                                                                                                                                                                                                                                |                    |                           | 1 /    |      |