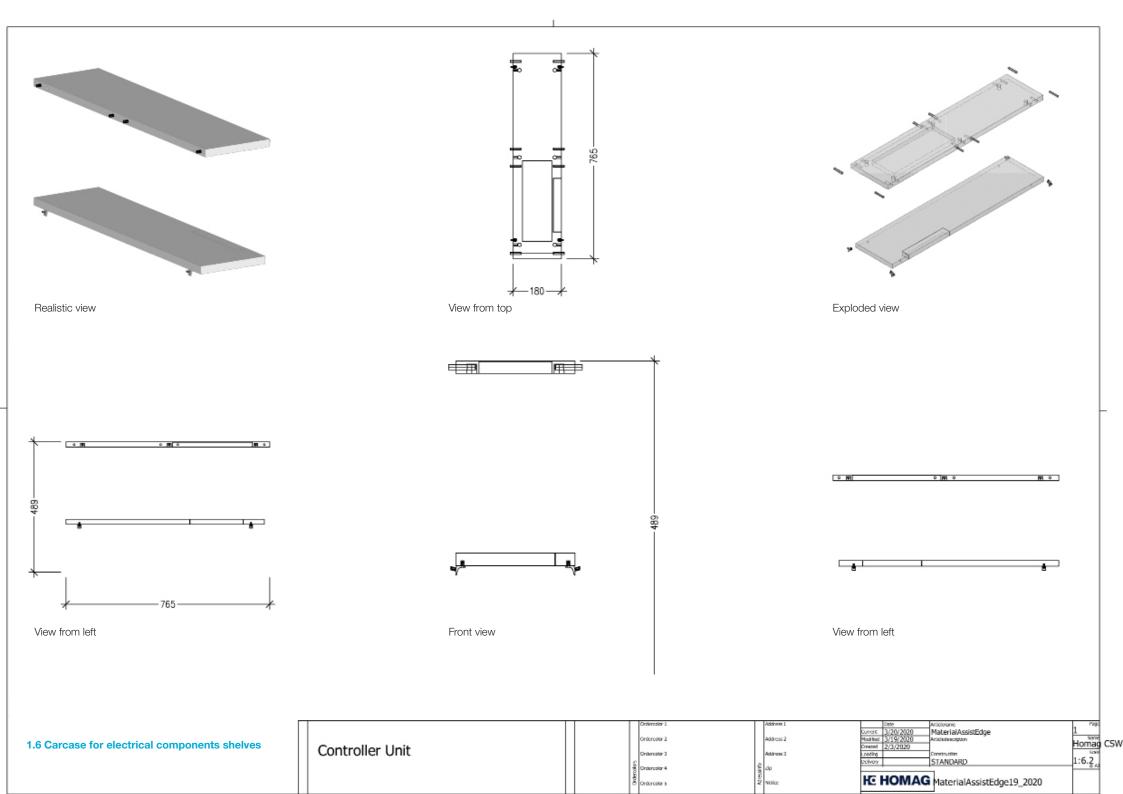

View from top

View from left

FrontRealistic view

Exploded view

Realistic view

| Г    | Articleinfo I          | Articleinfo 6    | _ Article Height | Orderosiar I   | Address I                                                                                                                                                                                                                                                                                                                                                                                                                                                                                                                                                                                                                                                                                                                                                                                                                                                                                                                                                                                                                                                                                                                                                                                                                                                                                                                                                                                                                                                                                                                                                                                                                                                                                                                                                                                                                                                                                                                                                                                                                                                                                                                      | Date               | Artiderane                | , F990 |      |
|------|------------------------|------------------|------------------|----------------|--------------------------------------------------------------------------------------------------------------------------------------------------------------------------------------------------------------------------------------------------------------------------------------------------------------------------------------------------------------------------------------------------------------------------------------------------------------------------------------------------------------------------------------------------------------------------------------------------------------------------------------------------------------------------------------------------------------------------------------------------------------------------------------------------------------------------------------------------------------------------------------------------------------------------------------------------------------------------------------------------------------------------------------------------------------------------------------------------------------------------------------------------------------------------------------------------------------------------------------------------------------------------------------------------------------------------------------------------------------------------------------------------------------------------------------------------------------------------------------------------------------------------------------------------------------------------------------------------------------------------------------------------------------------------------------------------------------------------------------------------------------------------------------------------------------------------------------------------------------------------------------------------------------------------------------------------------------------------------------------------------------------------------------------------------------------------------------------------------------------------------|--------------------|---------------------------|--------|------|
|      | Homag Digital Factory  |                  | ਫ਼ੋ 2000         |                |                                                                                                                                                                                                                                                                                                                                                                                                                                                                                                                                                                                                                                                                                                                                                                                                                                                                                                                                                                                                                                                                                                                                                                                                                                                                                                                                                                                                                                                                                                                                                                                                                                                                                                                                                                                                                                                                                                                                                                                                                                                                                                                                |                    | Material AssistEdge       | 1      |      |
|      | Articleinfo2           | ArticleInfo 7    | & Article Wilth  | Orderosiur 2   | Address 2                                                                                                                                                                                                                                                                                                                                                                                                                                                                                                                                                                                                                                                                                                                                                                                                                                                                                                                                                                                                                                                                                                                                                                                                                                                                                                                                                                                                                                                                                                                                                                                                                                                                                                                                                                                                                                                                                                                                                                                                                                                                                                                      | Modified 3/19/2020 | Articlesiescription       | Name   | CCIA |
|      | Edge Tape Coil Storage |                  | ⊋ 2760           |                |                                                                                                                                                                                                                                                                                                                                                                                                                                                                                                                                                                                                                                                                                                                                                                                                                                                                                                                                                                                                                                                                                                                                                                                                                                                                                                                                                                                                                                                                                                                                                                                                                                                                                                                                                                                                                                                                                                                                                                                                                                                                                                                                |                    | JoinersEdgeTapeStorage    | Homag  | CSW  |
|      | Articleinto 3          | ArticleInfo 8    | P Article Depth  | Ordercolor 3   | Address 3                                                                                                                                                                                                                                                                                                                                                                                                                                                                                                                                                                                                                                                                                                                                                                                                                                                                                                                                                                                                                                                                                                                                                                                                                                                                                                                                                                                                                                                                                                                                                                                                                                                                                                                                                                                                                                                                                                                                                                                                                                                                                                                      | Loading            | Convetruction             | Sania  | 1    |
|      | Smart LED              |                  | ≦ 820            | 2              |                                                                                                                                                                                                                                                                                                                                                                                                                                                                                                                                                                                                                                                                                                                                                                                                                                                                                                                                                                                                                                                                                                                                                                                                                                                                                                                                                                                                                                                                                                                                                                                                                                                                                                                                                                                                                                                                                                                                                                                                                                                                                                                                | Delivery           | STANDARD                  | 1:25   |      |
| - 13 | Artideinto 4           | € Artidateb9     | gi Artide Weight | € Ordercolar 4 | \$ 40                                                                                                                                                                                                                                                                                                                                                                                                                                                                                                                                                                                                                                                                                                                                                                                                                                                                                                                                                                                                                                                                                                                                                                                                                                                                                                                                                                                                                                                                                                                                                                                                                                                                                                                                                                                                                                                                                                                                                                                                                                                                                                                          | _                  |                           | 6.44   |      |
| - 1  | 6 Controller Unit      | 8                | § 548.166        | l i            | Quantum de la companya de la company | IE HOMAG           |                           | 1 /    |      |
| - 1  | Artidointos            | \$ Artidainto 10 | Hierarchy Number | 5 Ordercolars  | ₹ worke                                                                                                                                                                                                                                                                                                                                                                                                                                                                                                                                                                                                                                                                                                                                                                                                                                                                                                                                                                                                                                                                                                                                                                                                                                                                                                                                                                                                                                                                                                                                                                                                                                                                                                                                                                                                                                                                                                                                                                                                                                                                                                                        | HE HOMAG           | MaterialAssistEdge19_2020 | 1 /    |      |
|      |                        |                  | ā 001            |                |                                                                                                                                                                                                                                                                                                                                                                                                                                                                                                                                                                                                                                                                                                                                                                                                                                                                                                                                                                                                                                                                                                                                                                                                                                                                                                                                                                                                                                                                                                                                                                                                                                                                                                                                                                                                                                                                                                                                                                                                                                                                                                                                |                    |                           | 1 /    |      |