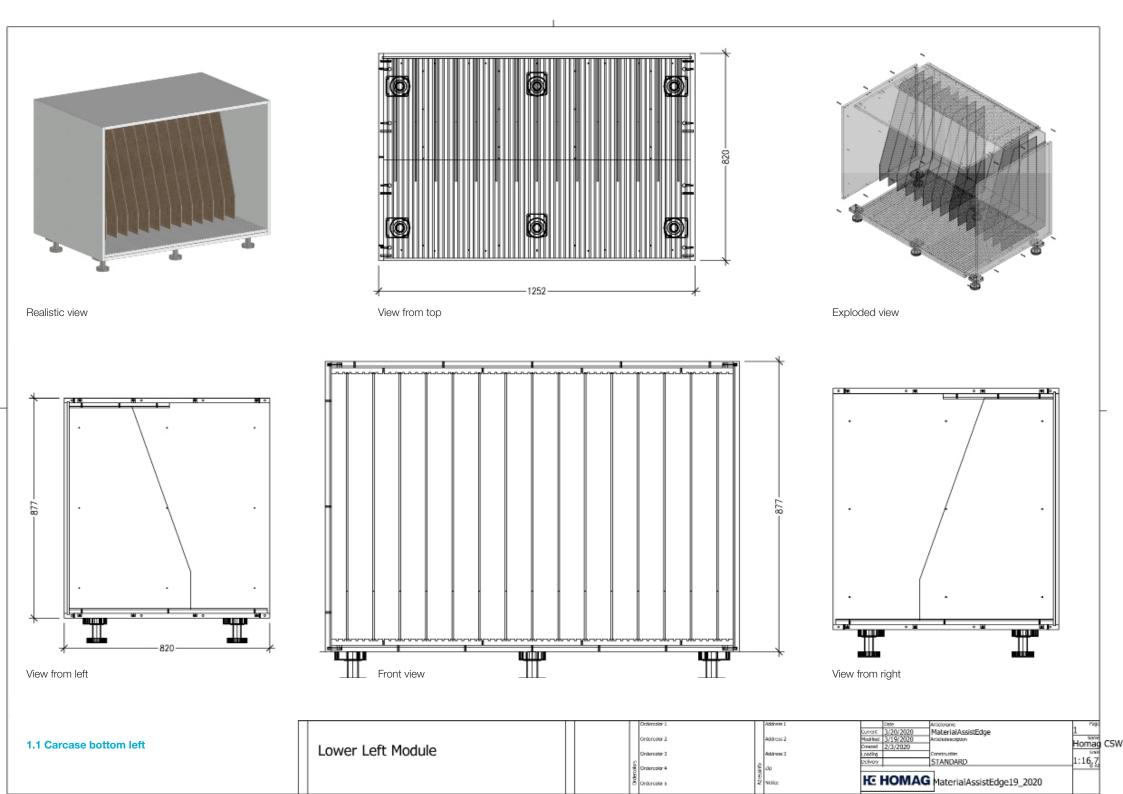

View from top

View from left

FrontRealistic view

Exploded view

Realistic view

| Г    | Articleinfo I          | Articleinfo 6    | _ Article Height | Orderosiar I   | Address I                                                                                                                                                                                                                                                                                                                                                                                                                                                                                                                                                                                                                                                                                                                                                                                                                                                                                                                                                                                                                                                                                                                                                                                                                                                                                                                                                                                                                                                                                                                                                                                                                                                                                                                                                                                                                                                                                                                                                                                                                                                                                                                      | Date               | Artiderane                | , F990 |      |
|------|------------------------|------------------|------------------|----------------|--------------------------------------------------------------------------------------------------------------------------------------------------------------------------------------------------------------------------------------------------------------------------------------------------------------------------------------------------------------------------------------------------------------------------------------------------------------------------------------------------------------------------------------------------------------------------------------------------------------------------------------------------------------------------------------------------------------------------------------------------------------------------------------------------------------------------------------------------------------------------------------------------------------------------------------------------------------------------------------------------------------------------------------------------------------------------------------------------------------------------------------------------------------------------------------------------------------------------------------------------------------------------------------------------------------------------------------------------------------------------------------------------------------------------------------------------------------------------------------------------------------------------------------------------------------------------------------------------------------------------------------------------------------------------------------------------------------------------------------------------------------------------------------------------------------------------------------------------------------------------------------------------------------------------------------------------------------------------------------------------------------------------------------------------------------------------------------------------------------------------------|--------------------|---------------------------|--------|------|
|      | Homag Digital Factory  |                  | ਫ਼ੋ 2000         |                |                                                                                                                                                                                                                                                                                                                                                                                                                                                                                                                                                                                                                                                                                                                                                                                                                                                                                                                                                                                                                                                                                                                                                                                                                                                                                                                                                                                                                                                                                                                                                                                                                                                                                                                                                                                                                                                                                                                                                                                                                                                                                                                                |                    | Material AssistEdge       | 1      |      |
|      | Articleinfo2           | ArticleInfo 7    | & Article Wilth  | Orderosiur 2   | Address 2                                                                                                                                                                                                                                                                                                                                                                                                                                                                                                                                                                                                                                                                                                                                                                                                                                                                                                                                                                                                                                                                                                                                                                                                                                                                                                                                                                                                                                                                                                                                                                                                                                                                                                                                                                                                                                                                                                                                                                                                                                                                                                                      | Modified 3/19/2020 | Articlesiescription       | Name   | CCIA |
|      | Edge Tape Coil Storage |                  | ⊋ 2760           |                |                                                                                                                                                                                                                                                                                                                                                                                                                                                                                                                                                                                                                                                                                                                                                                                                                                                                                                                                                                                                                                                                                                                                                                                                                                                                                                                                                                                                                                                                                                                                                                                                                                                                                                                                                                                                                                                                                                                                                                                                                                                                                                                                |                    | JoinersEdgeTapeStorage    | Homag  | CSW  |
|      | Articleinto 3          | ArticleInfo 8    | P Article Depth  | Ordercolor 3   | Address 3                                                                                                                                                                                                                                                                                                                                                                                                                                                                                                                                                                                                                                                                                                                                                                                                                                                                                                                                                                                                                                                                                                                                                                                                                                                                                                                                                                                                                                                                                                                                                                                                                                                                                                                                                                                                                                                                                                                                                                                                                                                                                                                      | Loading            | Convetruction             | Sania  | 1    |
|      | Smart LED              |                  | ≦ 820            | 2              |                                                                                                                                                                                                                                                                                                                                                                                                                                                                                                                                                                                                                                                                                                                                                                                                                                                                                                                                                                                                                                                                                                                                                                                                                                                                                                                                                                                                                                                                                                                                                                                                                                                                                                                                                                                                                                                                                                                                                                                                                                                                                                                                | Delivery           | STANDARD                  | 1:25   |      |
| - 13 | Artideinto 4           | € Artidateb9     | gi Artide Weight | € Ordercolar 4 | \$ 40                                                                                                                                                                                                                                                                                                                                                                                                                                                                                                                                                                                                                                                                                                                                                                                                                                                                                                                                                                                                                                                                                                                                                                                                                                                                                                                                                                                                                                                                                                                                                                                                                                                                                                                                                                                                                                                                                                                                                                                                                                                                                                                          | _                  |                           | 6.44   |      |
| - 1  | 6 Controller Unit      | 8                | § 548.166        | l i            | Quantum de la companya de la company | IE HOMAG           |                           | 1 /    |      |
| - 1  | Artidointos            | \$ Artidainto 10 | Hierarchy Number | 5 Ordercolars  | ₹ worke                                                                                                                                                                                                                                                                                                                                                                                                                                                                                                                                                                                                                                                                                                                                                                                                                                                                                                                                                                                                                                                                                                                                                                                                                                                                                                                                                                                                                                                                                                                                                                                                                                                                                                                                                                                                                                                                                                                                                                                                                                                                                                                        | HE HOMAG           | MaterialAssistEdge19_2020 | 1 /    |      |
|      |                        |                  | ā 001            |                |                                                                                                                                                                                                                                                                                                                                                                                                                                                                                                                                                                                                                                                                                                                                                                                                                                                                                                                                                                                                                                                                                                                                                                                                                                                                                                                                                                                                                                                                                                                                                                                                                                                                                                                                                                                                                                                                                                                                                                                                                                                                                                                                |                    |                           | 1 /    |      |