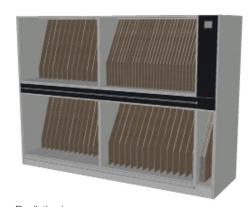

View from top

View from left

FrontRealistic view

Exploded view

Realistic view

| Г    | Articleinfo I          | Articleinfo 6    | _ Article Height | Orderosiar I   | Address I                                                                                                                                                                                                                                                                                                                                                                                                                                                                                                                                                                                                                                                                                                                                                                                                                                                                                                                                                                                                                                                                                                                                                                                                                                                                                                                                                                                                                                                                                                                                                                                                                                                                                                                                                                                                                                                                                                                                                                                                                                                                                                                      | Date               | Artiderane                | , F990 |      |
|------|------------------------|------------------|------------------|----------------|--------------------------------------------------------------------------------------------------------------------------------------------------------------------------------------------------------------------------------------------------------------------------------------------------------------------------------------------------------------------------------------------------------------------------------------------------------------------------------------------------------------------------------------------------------------------------------------------------------------------------------------------------------------------------------------------------------------------------------------------------------------------------------------------------------------------------------------------------------------------------------------------------------------------------------------------------------------------------------------------------------------------------------------------------------------------------------------------------------------------------------------------------------------------------------------------------------------------------------------------------------------------------------------------------------------------------------------------------------------------------------------------------------------------------------------------------------------------------------------------------------------------------------------------------------------------------------------------------------------------------------------------------------------------------------------------------------------------------------------------------------------------------------------------------------------------------------------------------------------------------------------------------------------------------------------------------------------------------------------------------------------------------------------------------------------------------------------------------------------------------------|--------------------|---------------------------|--------|------|
|      | Homag Digital Factory  |                  | ਫ਼ੋ 2000         |                |                                                                                                                                                                                                                                                                                                                                                                                                                                                                                                                                                                                                                                                                                                                                                                                                                                                                                                                                                                                                                                                                                                                                                                                                                                                                                                                                                                                                                                                                                                                                                                                                                                                                                                                                                                                                                                                                                                                                                                                                                                                                                                                                |                    | Material AssistEdge       | 1      |      |
|      | Articleinfo2           | ArticleInfo 7    | & Article Wilth  | Orderosiur 2   | Address 2                                                                                                                                                                                                                                                                                                                                                                                                                                                                                                                                                                                                                                                                                                                                                                                                                                                                                                                                                                                                                                                                                                                                                                                                                                                                                                                                                                                                                                                                                                                                                                                                                                                                                                                                                                                                                                                                                                                                                                                                                                                                                                                      | Modified 3/19/2020 | Articlesiescription       | Name   | CCIA |
|      | Edge Tape Coil Storage |                  | ⊋ 2760           |                |                                                                                                                                                                                                                                                                                                                                                                                                                                                                                                                                                                                                                                                                                                                                                                                                                                                                                                                                                                                                                                                                                                                                                                                                                                                                                                                                                                                                                                                                                                                                                                                                                                                                                                                                                                                                                                                                                                                                                                                                                                                                                                                                |                    | JoinersEdgeTapeStorage    | Homag  | CSW  |
|      | Articleinto 3          | ArticleInfo 8    | P Article Depth  | Ordercolor 3   | Address 3                                                                                                                                                                                                                                                                                                                                                                                                                                                                                                                                                                                                                                                                                                                                                                                                                                                                                                                                                                                                                                                                                                                                                                                                                                                                                                                                                                                                                                                                                                                                                                                                                                                                                                                                                                                                                                                                                                                                                                                                                                                                                                                      | Loading            | Convetruction             | Sania  | 1    |
|      | Smart LED              |                  | ≦ 820            | 2              |                                                                                                                                                                                                                                                                                                                                                                                                                                                                                                                                                                                                                                                                                                                                                                                                                                                                                                                                                                                                                                                                                                                                                                                                                                                                                                                                                                                                                                                                                                                                                                                                                                                                                                                                                                                                                                                                                                                                                                                                                                                                                                                                | Delivery           | STANDARD                  | 1:25   |      |
| - 13 | Artideinto 4           | € Artidateb9     | gi Artide Weight | € Ordercolar 4 | \$ 40                                                                                                                                                                                                                                                                                                                                                                                                                                                                                                                                                                                                                                                                                                                                                                                                                                                                                                                                                                                                                                                                                                                                                                                                                                                                                                                                                                                                                                                                                                                                                                                                                                                                                                                                                                                                                                                                                                                                                                                                                                                                                                                          | _                  |                           | 6.44   |      |
| - 1  | 6 Controller Unit      | 8                | § 548.166        | l i            | Quantum de la companya de la company | IE HOMAG           |                           | 1 /    |      |
| - 1  | Artidointos            | \$ Artidainto 10 | Hierarchy Number | 5 Ordercolars  | ₹ worke                                                                                                                                                                                                                                                                                                                                                                                                                                                                                                                                                                                                                                                                                                                                                                                                                                                                                                                                                                                                                                                                                                                                                                                                                                                                                                                                                                                                                                                                                                                                                                                                                                                                                                                                                                                                                                                                                                                                                                                                                                                                                                                        | HE HOMAG           | MaterialAssistEdge19_2020 | 1 /    |      |
|      |                        |                  | ā 001            |                |                                                                                                                                                                                                                                                                                                                                                                                                                                                                                                                                                                                                                                                                                                                                                                                                                                                                                                                                                                                                                                                                                                                                                                                                                                                                                                                                                                                                                                                                                                                                                                                                                                                                                                                                                                                                                                                                                                                                                                                                                                                                                                                                |                    |                           | 1 /    |      |