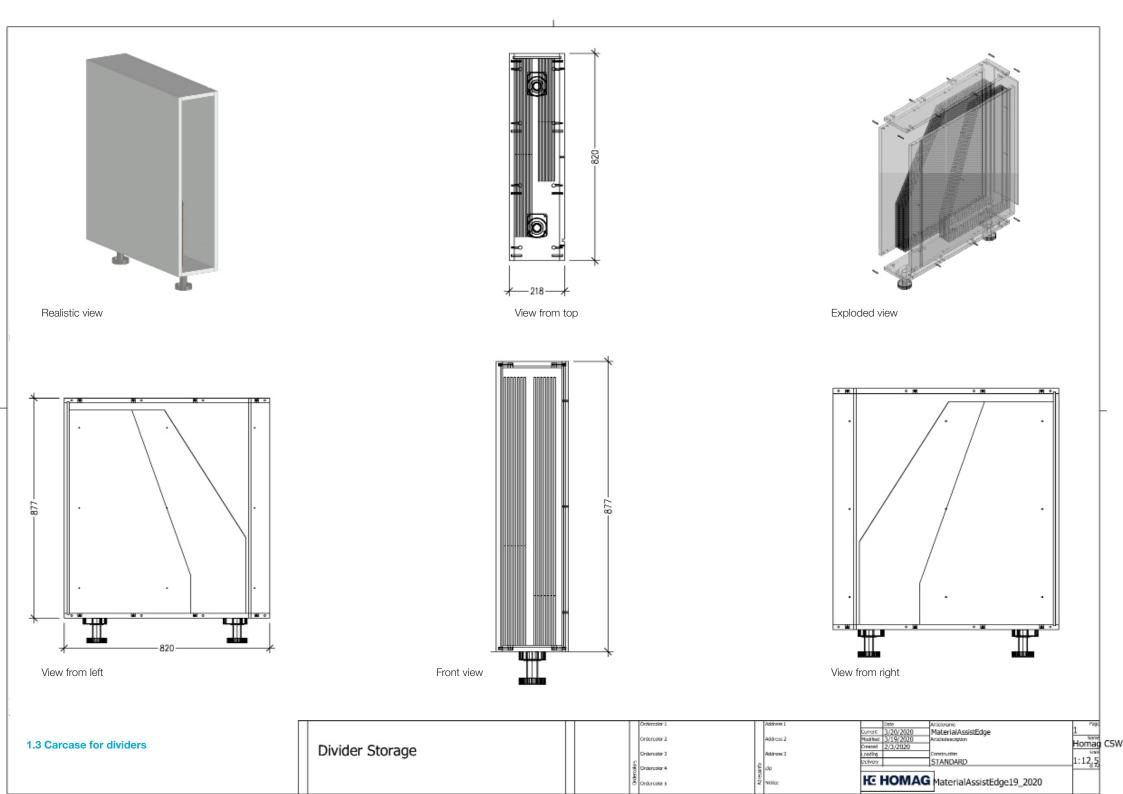

|                    |                           | 1 /    |      |