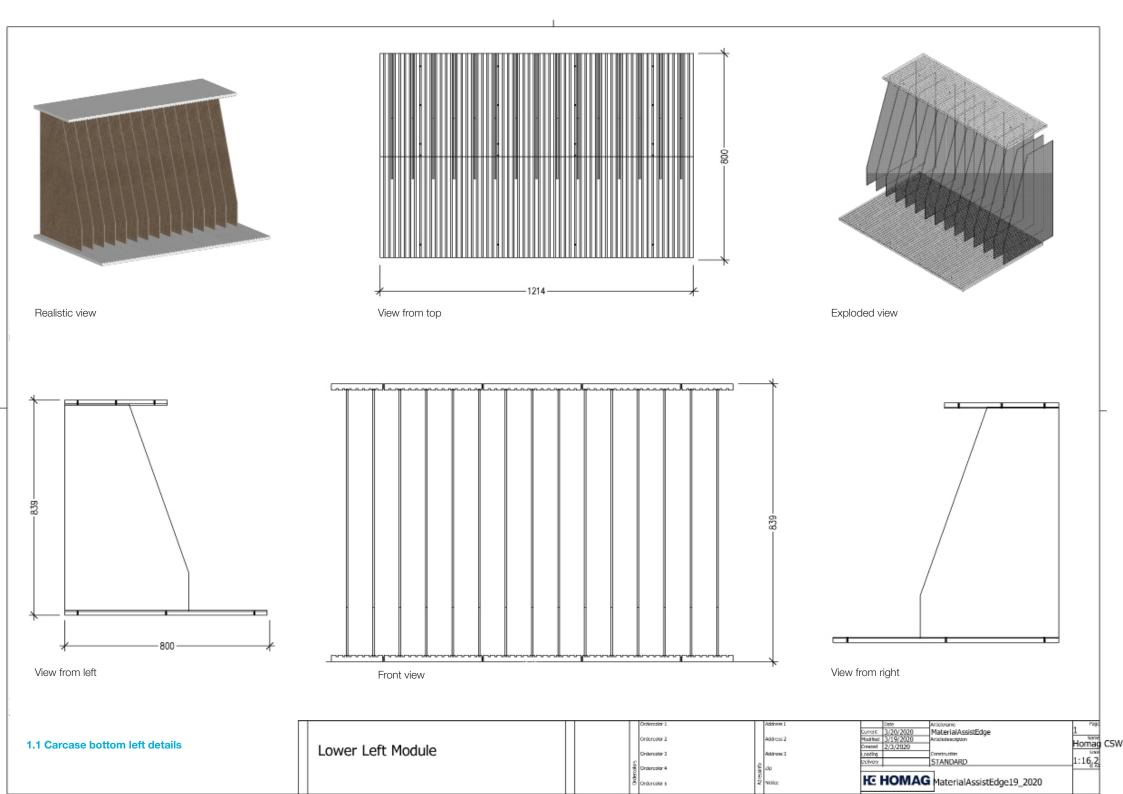

View from top

View from left

FrontRealistic view

Exploded view

Realistic view

| Г    | Articleinfo I          | Articleinfo 6    | _ Article Height | Orderosiar I   | Address I                                                                                                                                                                                                                                                                                                                                                                                                                                                                                                                                                                                                                                                                                                                                                                                                                                                                                                                                                                                                                                                                                                                                                                                                                                                                                                                                                                                                                                                                                                                                                                                                                                                                                                                                                                                                                                                                                                                                                                                                                                                                                                                      | Date               | Artiderane                | , F990 |      |
|------|------------------------|------------------|------------------|----------------|--------------------------------------------------------------------------------------------------------------------------------------------------------------------------------------------------------------------------------------------------------------------------------------------------------------------------------------------------------------------------------------------------------------------------------------------------------------------------------------------------------------------------------------------------------------------------------------------------------------------------------------------------------------------------------------------------------------------------------------------------------------------------------------------------------------------------------------------------------------------------------------------------------------------------------------------------------------------------------------------------------------------------------------------------------------------------------------------------------------------------------------------------------------------------------------------------------------------------------------------------------------------------------------------------------------------------------------------------------------------------------------------------------------------------------------------------------------------------------------------------------------------------------------------------------------------------------------------------------------------------------------------------------------------------------------------------------------------------------------------------------------------------------------------------------------------------------------------------------------------------------------------------------------------------------------------------------------------------------------------------------------------------------------------------------------------------------------------------------------------------------|--------------------|---------------------------|--------|------|
|      | Homag Digital Factory  |                  | ਫ਼ੋ 2000         |                |                                                                                                                                                                                                                                                                                                                                                                                                                                                                                                                                                                                                                                                                                                                                                                                                                                                                                                                                                                                                                                                                                                                                                                                                                                                                                                                                                                                                                                                                                                                                                                                                                                                                                                                                                                                                                                                                                                                                                                                                                                                                                                                                |                    | Material AssistEdge       | 1      |      |
|      | Articleinfo2           | ArticleInfo 7    | & Article Wilth  | Orderosiur 2   | Address 2                                                                                                                                                                                                                                                                                                                                                                                                                                                                                                                                                                                                                                                                                                                                                                                                                                                                                                                                                                                                                                                                                                                                                                                                                                                                                                                                                                                                                                                                                                                                                                                                                                                                                                                                                                                                                                                                                                                                                                                                                                                                                                                      | Modified 3/19/2020 | Articlesiescription       | Name   | CCIA |
|      | Edge Tape Coil Storage |                  | ⊋ 2760           |                |                                                                                                                                                                                                                                                                                                                                                                                                                                                                                                                                                                                                                                                                                                                                                                                                                                                                                                                                                                                                                                                                                                                                                                                                                                                                                                                                                                                                                                                                                                                                                                                                                                                                                                                                                                                                                                                                                                                                                                                                                                                                                                                                |                    | JoinersEdgeTapeStorage    | Homag  | CSW  |
|      | Articleinto 3          | ArticleInfo 8    | P Article Depth  | Ordercolor 3   | Address 3                                                                                                                                                                                                                                                                                                                                                                                                                                                                                                                                                                                                                                                                                                                                                                                                                                                                                                                                                                                                                                                                                                                                                                                                                                                                                                                                                                                                                                                                                                                                                                                                                                                                                                                                                                                                                                                                                                                                                                                                                                                                                                                      | Loading            | Convetruction             | Sania  | 1    |
|      | Smart LED              |                  | ≦ 820            | 2              |                                                                                                                                                                                                                                                                                                                                                                                                                                                                                                                                                                                                                                                                                                                                                                                                                                                                                                                                                                                                                                                                                                                                                                                                                                                                                                                                                                                                                                                                                                                                                                                                                                                                                                                                                                                                                                                                                                                                                                                                                                                                                                                                | Delivery           | STANDARD                  | 1:25   |      |
| - 13 | Artideinto 4           | € Artidateb9     | gi Artide Weight | € Ordercolar 4 | \$ 40                                                                                                                                                                                                                                                                                                                                                                                                                                                                                                                                                                                                                                                                                                                                                                                                                                                                                                                                                                                                                                                                                                                                                                                                                                                                                                                                                                                                                                                                                                                                                                                                                                                                                                                                                                                                                                                                                                                                                                                                                                                                                                                          | _                  |                           | 6.44   |      |
| - 1  | 6 Controller Unit      | 8                | § 548.166        | l i            | Quantum de la companya de la company | IE HOMAG           |                           | 1 /    |      |
| - 1  | Artidointos            | \$ Artidainto 10 | Hierarchy Number | 5 Ordercolars  | ₹ worke                                                                                                                                                                                                                                                                                                                                                                                                                                                                                                                                                                                                                                                                                                                                                                                                                                                                                                                                                                                                                                                                                                                                                                                                                                                                                                                                                                                                                                                                                                                                                                                                                                                                                                                                                                                                                                                                                                                                                                                                                                                                                                                        | HE HOMAG           | MaterialAssistEdge19_2020 | 1 /    |      |
|      |                        |                  | ā 001            |                |                                                                                                                                                                                                                                                                                                                                                                                                                                                                                                                                                                                                                                                                                                                                                                                                                                                                                                                                                                                                                                                                                                                                                                                                                                                                                                                                                                                                                                                                                                                                                                                                                                                                                                                                                                                                                                                                                                                                                                                                                                                                                                                                |                    |                           | 1 /    |      |