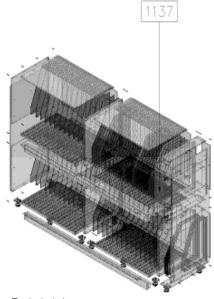

View from top

View from left

FrontRealistic view

Exploded view

Realistic view

| Г    | Articleinfo I          | Articleinfo 6    | _ Article Height | Orderosiar I   | Address I                                                                                                                                                                                                                                                                                                                                                                                                                                                                                                                                                                                                                                                                                                                                                                                                                                                                                                                                                                                                                                                                                                                                                                                                                                                                                                                                                                                                                                                                                                                                                                                                                                                                                                                                                                                                                                                                                                                                                                                                                                                                                                                      | Date               | Artiderane                | , F990 |      |
|------|------------------------|------------------|------------------|----------------|--------------------------------------------------------------------------------------------------------------------------------------------------------------------------------------------------------------------------------------------------------------------------------------------------------------------------------------------------------------------------------------------------------------------------------------------------------------------------------------------------------------------------------------------------------------------------------------------------------------------------------------------------------------------------------------------------------------------------------------------------------------------------------------------------------------------------------------------------------------------------------------------------------------------------------------------------------------------------------------------------------------------------------------------------------------------------------------------------------------------------------------------------------------------------------------------------------------------------------------------------------------------------------------------------------------------------------------------------------------------------------------------------------------------------------------------------------------------------------------------------------------------------------------------------------------------------------------------------------------------------------------------------------------------------------------------------------------------------------------------------------------------------------------------------------------------------------------------------------------------------------------------------------------------------------------------------------------------------------------------------------------------------------------------------------------------------------------------------------------------------------|--------------------|---------------------------|--------|------|
|      | Homag Digital Factory  |                  | ਫ਼ੋ 2000         |                |                                                                                                                                                                                                                                                                                                                                                                                                                                                                                                                                                                                                                                                                                                                                                                                                                                                                                                                                                                                                                                                                                                                                                                                                                                                                                                                                                                                                                                                                                                                                                                                                                                                                                                                                                                                                                                                                                                                                                                                                                                                                                                                                |                    | Material AssistEdge       | 1      |      |
|      | Articleinfo2           | ArticleInfo 7    | & Article Wilth  | Orderosiur 2   | Address 2                                                                                                                                                                                                                                                                                                                                                                                                                                                                                                                                                                                                                                                                                                                                                                                                                                                                                                                                                                                                                                                                                                                                                                                                                                                                                                                                                                                                                                                                                                                                                                                                                                                                                                                                                                                                                                                                                                                                                                                                                                                                                                                      | Modified 3/19/2020 | Articlesiescription       | Name   | CCIA |
|      | Edge Tape Coil Storage |                  | ⊋ 2760           |                |                                                                                                                                                                                                                                                                                                                                                                                                                                                                                                                                                                                                                                                                                                                                                                                                                                                                                                                                                                                                                                                                                                                                                                                                                                                                                                                                                                                                                                                                                                                                                                                                                                                                                                                                                                                                                                                                                                                                                                                                                                                                                                                                |                    | JoinersEdgeTapeStorage    | Homag  | CSW  |
|      | Articleinto 3          | ArticleInfo 8    | P Article Depth  | Ordercolor 3   | Address 3                                                                                                                                                                                                                                                                                                                                                                                                                                                                                                                                                                                                                                                                                                                                                                                                                                                                                                                                                                                                                                                                                                                                                                                                                                                                                                                                                                                                                                                                                                                                                                                                                                                                                                                                                                                                                                                                                                                                                                                                                                                                                                                      | Loading            | Convetruction             | Sania  | 1    |
|      | Smart LED              |                  | ≦ 820            | 2              |                                                                                                                                                                                                                                                                                                                                                                                                                                                                                                                                                                                                                                                                                                                                                                                                                                                                                                                                                                                                                                                                                                                                                                                                                                                                                                                                                                                                                                                                                                                                                                                                                                                                                                                                                                                                                                                                                                                                                                                                                                                                                                                                | Delivery           | STANDARD                  | 1:25   |      |
| - 13 | Artideinto 4           | € Artidateb9     | gi Artide Weight | € Ordercolar 4 | \$ 40                                                                                                                                                                                                                                                                                                                                                                                                                                                                                                                                                                                                                                                                                                                                                                                                                                                                                                                                                                                                                                                                                                                                                                                                                                                                                                                                                                                                                                                                                                                                                                                                                                                                                                                                                                                                                                                                                                                                                                                                                                                                                                                          | _                  |                           | 6.44   |      |
| - 1  | 6 Controller Unit      | 8                | § 548.166        | l i            | Quantum de la companya de la company | IE HOMAG           |                           | 1 /    |      |
| - 1  | Artidointos            | \$ Artidainto 10 | Hierarchy Number | 5 Ordercolars  | ₹ worke                                                                                                                                                                                                                                                                                                                                                                                                                                                                                                                                                                                                                                                                                                                                                                                                                                                                                                                                                                                                                                                                                                                                                                                                                                                                                                                                                                                                                                                                                                                                                                                                                                                                                                                                                                                                                                                                                                                                                                                                                                                                                                                        | HE HOMAG           | MaterialAssistEdge19_2020 | 1 /    |      |
|      |                        |                  | ā 001            |                |                                                                                                                                                                                                                                                                                                                                                                                                                                                                                                                                                                                                                                                                                                                                                                                                                                                                                                                                                                                                                                                                                                                                                                                                                                                                                                                                                                                                                                                                                                                                                                                                                                                                                                                                                                                                                                                                                                                                                                                                                                                                                                                                |                    |                           | 1 /    |      |