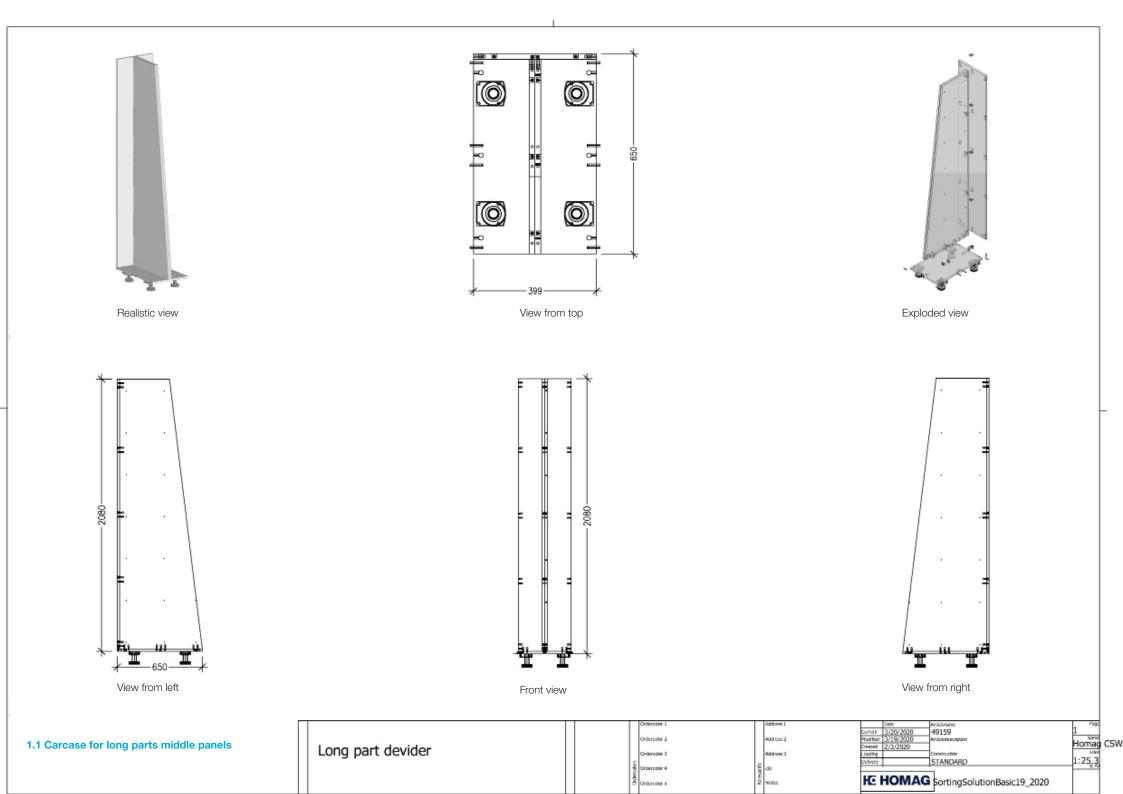

## 1.1 Carcase for long parts

| Long p | oarts |
|--------|-------|
|--------|-------|

|       | Orderositr I  |
|-------|---------------|
|       | Orderositar 2 |
|       | Ordercolar 3  |
| rogaz | Ordercolar 4  |
| g.    | Orderesity 5  |

| ldness I. |  |  |
|-----------|--|--|
| dress 2   |  |  |
| ldress 3  |  |  |
| 1         |  |  |
|           |  |  |

| Current<br>Modified | 3/20/2020<br>3/19/2020 | Artidereme 49159 Artideremetition | 1 Name    |
|---------------------|------------------------|-----------------------------------|-----------|
| Created             | 2/3/2020               |                                   | Homag CS\ |
| Loading             |                        | STANDARD                          | 1:25.8    |
| ю                   | НОМА                   | G SortingSolutionBasic19_2020     |           |