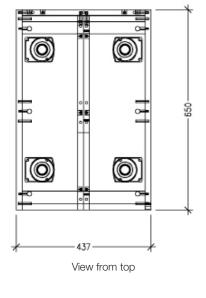

## 1.1 Carcase for long parts

| Long p | oarts |
|--------|-------|
|--------|-------|

|       | Orderositr I  |
|-------|---------------|
|       | Orderositar 2 |
|       | Ordercolar 3  |
| rogaz | Ordercolar 4  |
| g.    | Orderesity 5  |

| ldness I. |  |  |
|-----------|--|--|
| dress 2   |  |  |
| ldress 3  |  |  |
| 1         |  |  |
|           |  |  |

| Current<br>Modified | 3/20/2020<br>3/19/2020 | Artidereme 49159 Artideremetition | 1 Name    |
|---------------------|------------------------|-----------------------------------|-----------|
| Created             | 2/3/2020               |                                   | Homag CS\ |
| Loading             |                        | STANDARD                          | 1:25.8    |
| ю                   | НОМА                   | G SortingSolutionBasic19_2020     |           |