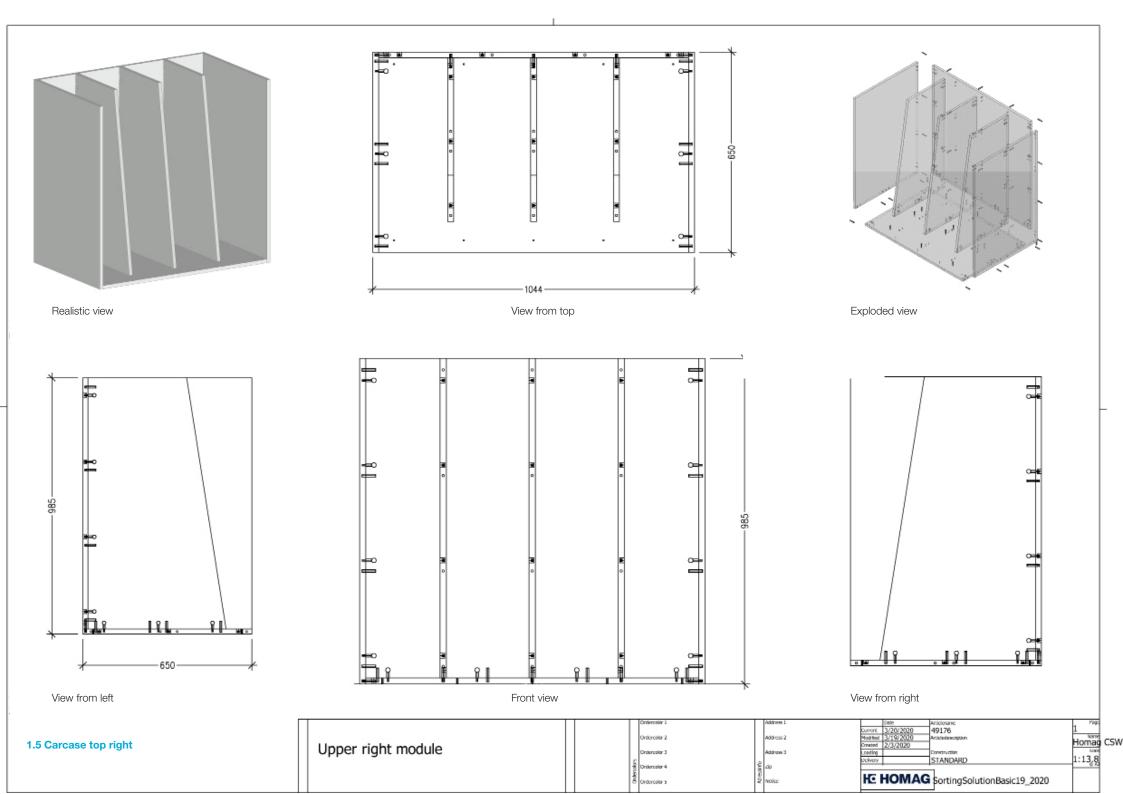

|-------|
|--------|-------|

|       | Orderositr I  |
|-------|---------------|
|       | Orderositar 2 |
|       | Ordercolar 3  |
| rogaz | Ordercolar 4  |
| g.    | Orderesity 5  |

| ldness I. |  |  |
|-----------|--|--|
| dress 2   |  |  |
| ldress 3  |  |  |
| 1         |  |  |
|           |  |  |

| Current<br>Modified | 3/20/2020<br>3/19/2020 | Artidereme 49159 Artideremetition | 1 Name    |
|---------------------|------------------------|-----------------------------------|-----------|
| Created             | 2/3/2020               |                                   | Homag CS\ |
| Loading             |                        | STANDARD                          | 1:25.8    |
| ю                   | НОМА                   | G SortingSolutionBasic19_2020     |           |