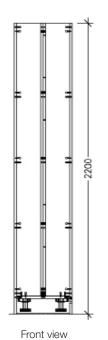

View from top

View from left

Front view

Exploded view

Realistic view

|      |                       |                 |                    |               |           |                    | A 1 100 mm                  |        | _      |
|------|-----------------------|-----------------|--------------------|---------------|-----------|--------------------|-----------------------------|--------|--------|
|      | Articleinfo I         | Articleinfo 6   | _ Article I leight | Orderosite: I | Address I | Case               | Articlerame                 | . Fago | 의 -    |
|      | Homag Digital Factory |                 | § 2200             |               |           | Current 3/20/2020  | SortingSolutionBasic        | 1      | _      |
|      | Articleinfo 2         | Articleinfo 7   | & Article Width    | Orderositar 2 | Address 2 | Modified 3/19/2020 | Articledescription          | Name   | 1 ccw  |
|      | Smart Rack            |                 | ⊋ 2999             |               |           | Created 2/3/2020   | Smart Rack                  | Homag  | gi CSW |
|      | ArticleInfo 3         | Articleinto 8   | P Article Depth    | Ordercolor 3  | Address 3 | Loading            | Convetruction               | Sanis  | 4      |
| - L  | wCC Data              |                 | § 650              | 2             |           | Delivery           | STANDARD                    | 1:25   | ]      |
| - 13 | Attideinto 4          | € Artidointo9   | ge Article Weight  | S Ontension 4 | E 40      |                    |                             | 6.0    | 4      |
|      | Powered by Homag CSW  | 8               | § 482.794          | [8]           | 2         | US HOMAN           |                             |        |        |
| - 13 |                       | ₹ Artidointo 10 | 2 Hierarchy Number | S Orderesians | ₹ Notice  | IL HUMA            | SortingSolutionBasic19_2020 | 1 /    |        |
|      | Version wCC 2018      |                 | ≅ 001              |               |           |                    |                             |        |        |