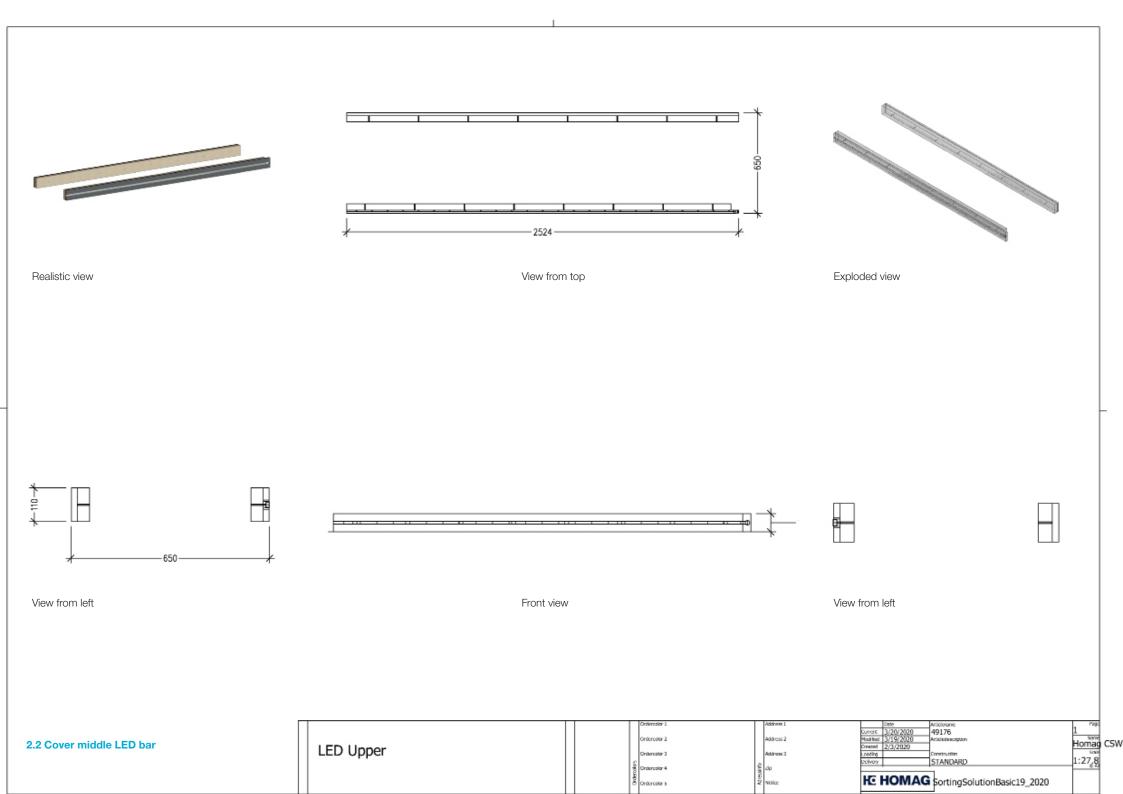

-------|-------|

|       | Orderositr I  |
|-------|---------------|
|       | Orderositar 2 |
|       | Ordercolar 3  |
| rogaz | Ordercolar 4  |
| g.    | Orderesity 5  |

| ldness I. |  |  |
|-----------|--|--|
| dress 2   |  |  |
| ldress 3  |  |  |
| 1         |  |  |
|           |  |  |

| Current<br>Modified | 3/20/2020<br>3/19/2020 | Artidereme 49159 Artideremetition | 1 Name    |
|---------------------|------------------------|-----------------------------------|-----------|
| Created             | 2/3/2020               |                                   | Homag CS\ |
| Loading             |                        | STANDARD                          | 1:25.8    |
| ю                   | НОМА                   | G SortingSolutionBasic19_2020     |           |