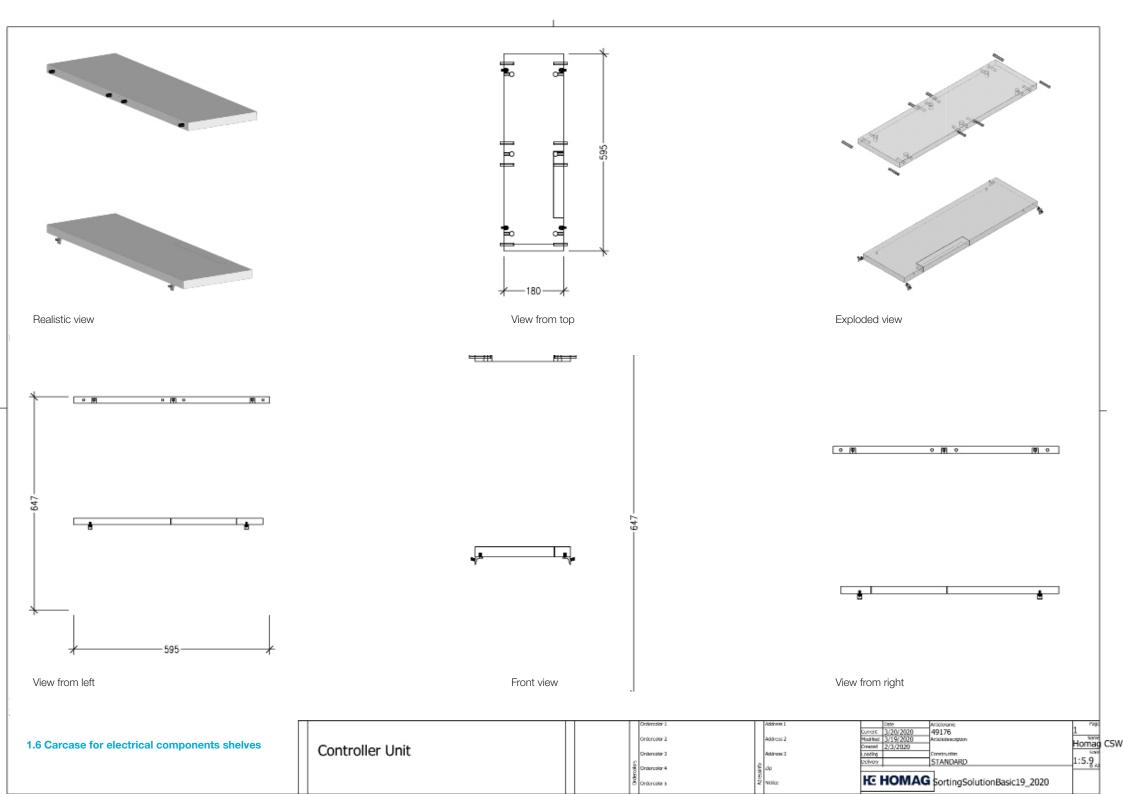

------|
|--------|-------|

|       | Orderositr I  |
|-------|---------------|
|       | Orderositar 2 |
|       | Ordercolar 3  |
| rogaz | Ordercolar 4  |
| g.    | Orderesity 5  |

| ldness I. |  |  |
|-----------|--|--|
| dress 2   |  |  |
| ldress 3  |  |  |
| 1         |  |  |
|           |  |  |

| Current<br>Modified | 3/20/2020<br>3/19/2020 | Artidereme 49159 Artideremetition | 1 Name    |
|---------------------|------------------------|-----------------------------------|-----------|
| Created             | 2/3/2020               |                                   | Homag CS\ |
| Loading             |                        | STANDARD                          | 1:25.8    |
| ю                   | НОМА                   | G SortingSolutionBasic19_2020     |           |