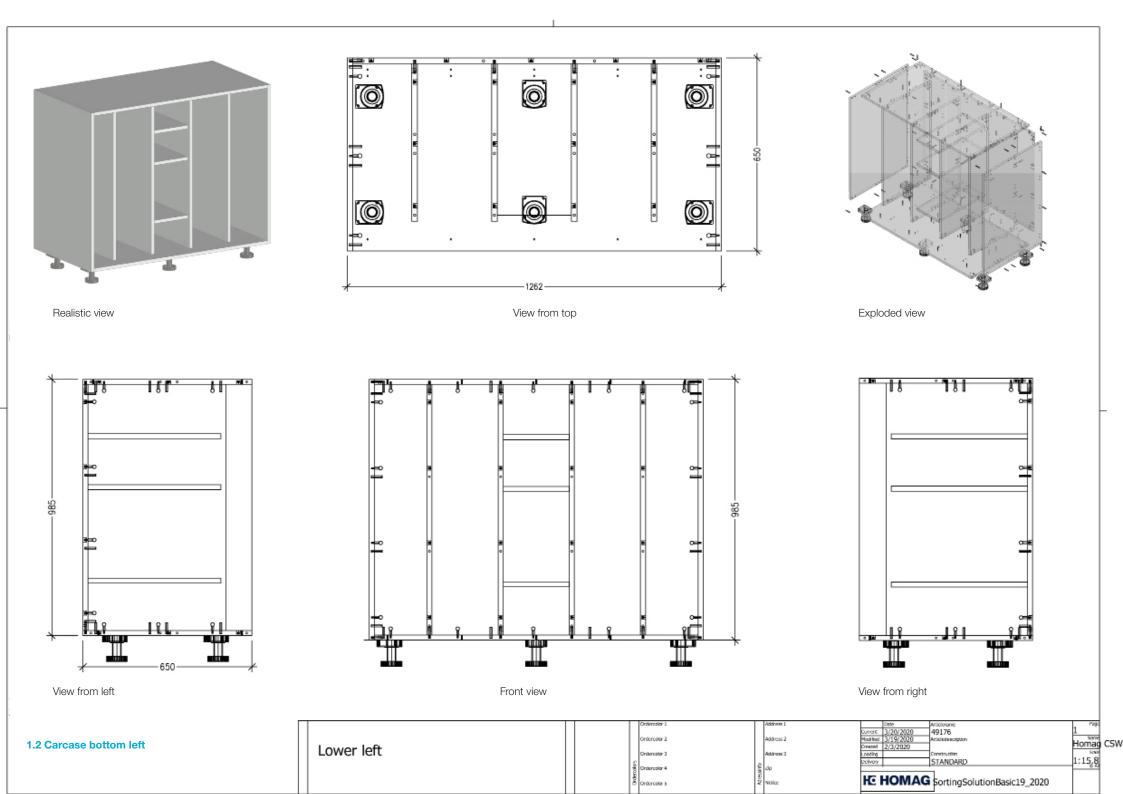

## 1.1 Carcase for long parts

| Long p | oarts |
|--------|-------|
|--------|-------|

|       | Orderositr I  |
|-------|---------------|
|       | Orderositar 2 |
|       | Ordercolar 3  |
| rogaz | Ordercolar 4  |
| g.    | Orderesity 5  |