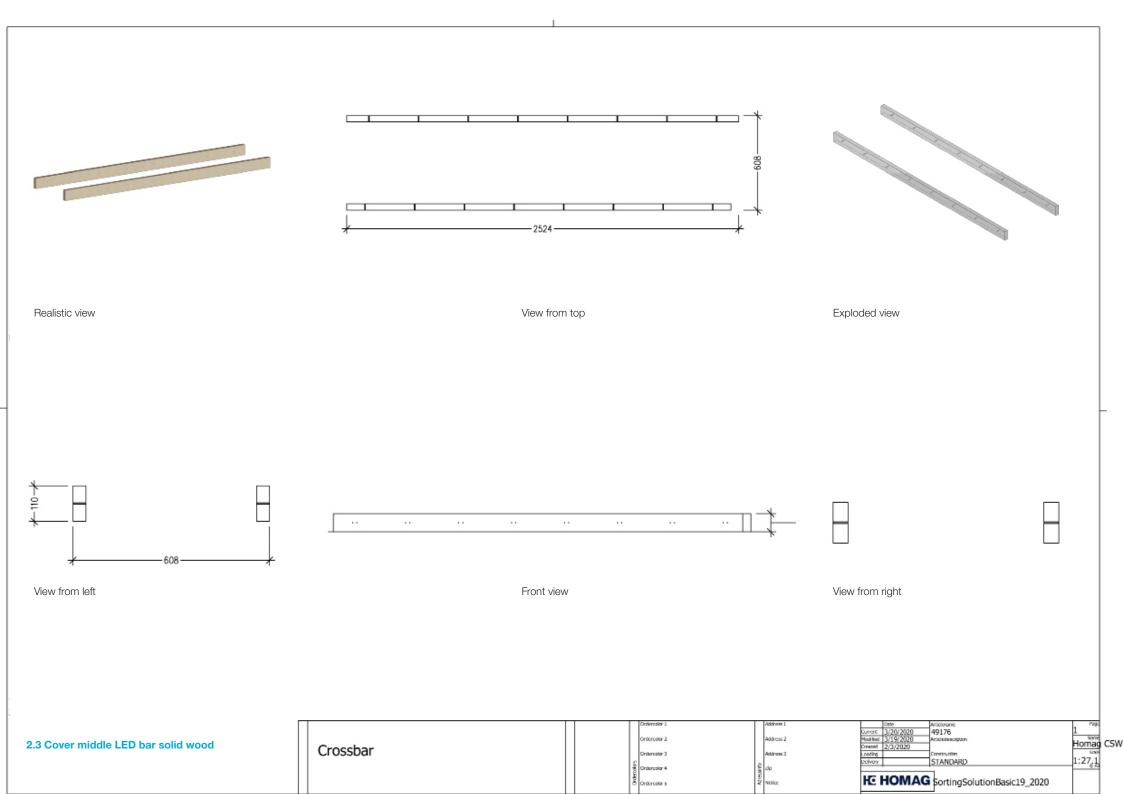

-----|-------|

|       | Orderositr I  |
|-------|---------------|
|       | Orderositar 2 |
|       | Ordercolar 3  |
| rogaz | Ordercolar 4  |
| g.    | Orderesity 5  |

| ldness I. |  |  |
|-----------|--|--|
| dress 2   |  |  |
| ldress 3  |  |  |
| 1         |  |  |
|           |  |  |

| Current<br>Modified | 3/20/2020<br>3/19/2020 | Artidereme 49159 Artideremetition | 1 Name    |
|---------------------|------------------------|-----------------------------------|-----------|
| Created             | 2/3/2020               |                                   | Homag CS\ |
| Loading             |                        | STANDARD                          | 1:25.8    |
| ю                   | НОМА                   | G SortingSolutionBasic19_2020     |           |