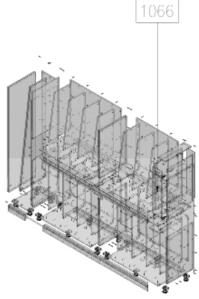

View from top



View from left



Front view



Exploded view



Realistic view

|      |                       |                 |                    |               |           |                    | A 1 100 mm                  |        | _      |
|------|-----------------------|-----------------|--------------------|---------------|-----------|--------------------|-----------------------------|--------|--------|
|      | Articleinfo I         | Articleinfo 6   | _ Article I leight | Orderosite: I | Address I | Case               | Articlerame                 | . Fago | 의 -    |
|      | Homag Digital Factory |                 | § 2200             |               |           | Current 3/20/2020  | SortingSolutionBasic        | 1      | _      |
|      | Articleinfo 2         | Articleinfo 7   | & Article Width    | Orderositar 2 | A