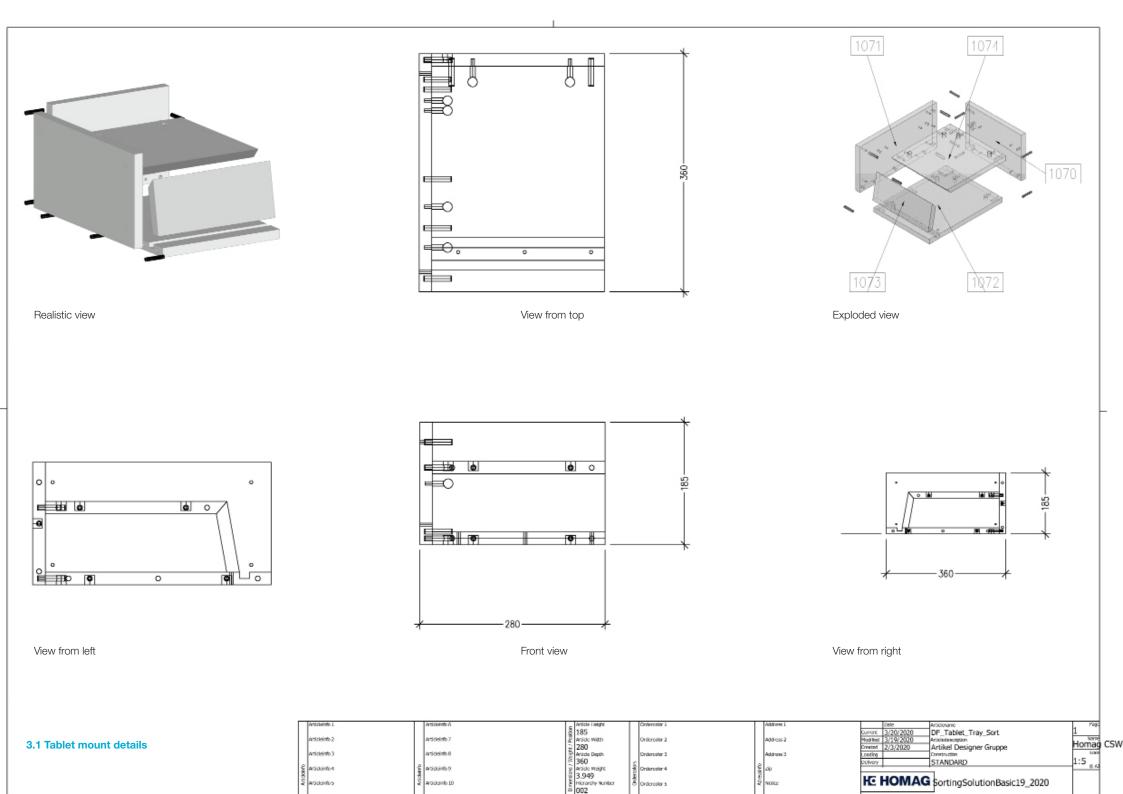

---|-------|

|       | Orderositr I  |
|-------|---------------|
|       | Orderositar 2 |
|       | Ordercolar 3  |
| rogaz | Ordercolar 4  |
| g.    | Orderesity 5  |

| ldness I. |  |  |
|-----------|--|--|
| dress 2   |  |  |
| ldress 3  |  |  |
| 1         |  |  |
|           |  |  |

| Current<br>Modified | 3/20/2020<br>3/19/2020 | Artidereme 49159 Artideremetition | 1 Name    |
|---------------------|------------------------|-----------------------------------|-----------|
| Created             | 2/3/2020               |                                   | Homag CS\ |
| Loading             |                        | STANDARD                          | 1:25.8    |
| ю                   | НОМА                   | G SortingSolutionBasic19_2020     |           |