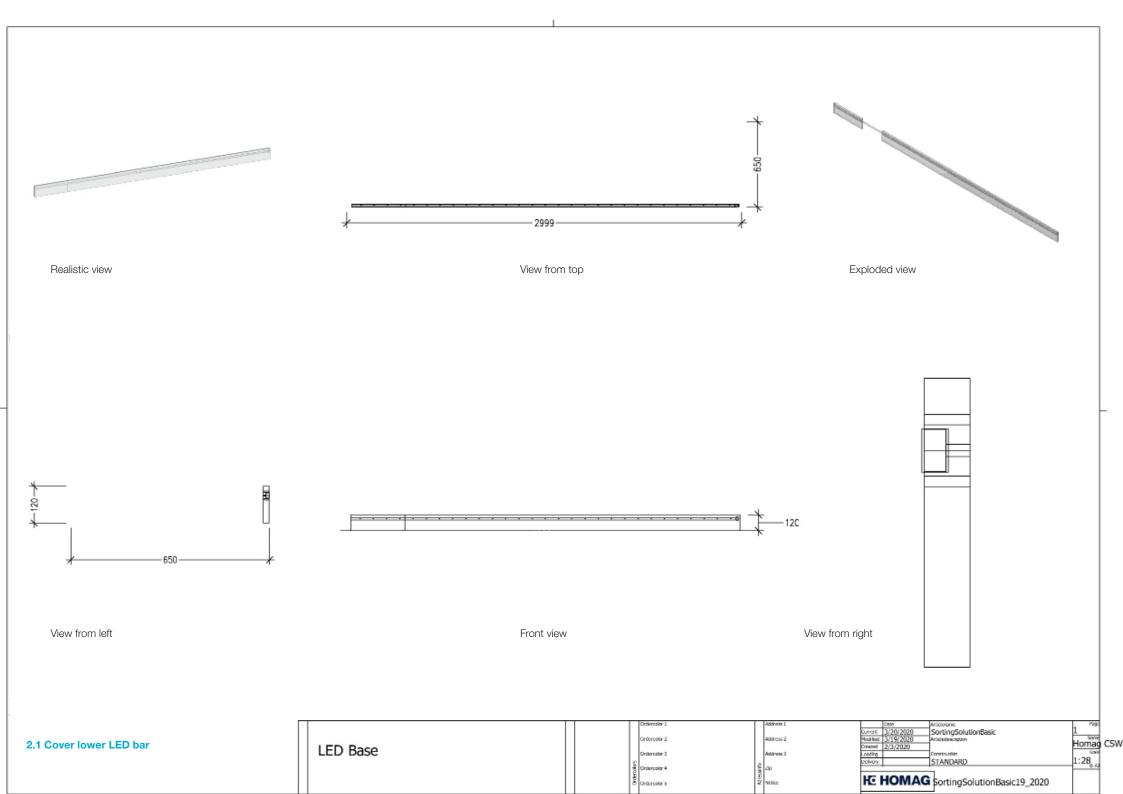

## 1.1 Carcase for long parts

| Long p | oarts |
|--------|-------|
|--------|-------|

|       | Orderositr I  |
|-------|---------------|
|       | Orderositar 2 |
|       | Ordercolar 3  |
| rogaz | Ordercolar 4  |
| g.    | Orderesity 5  |