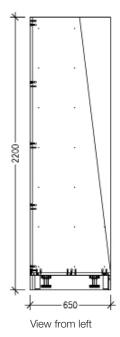

View from top

View from left

Front view

Exploded view

Realistic view

|      |                       |                 |                    |               |           |                    | A 1 100 mm                  |        | _      |
|------|-----------------------|-----------------|--------------------|---------------|-----------|--------------------|-----------------------------|--------|--------|
|      | Articleinfo I         | Articleinfo 6   | _ Article I leight | Orderosite: I | Address I | Case               | Articlerame                 | . Fago | 의 -    |
|      | Homag Digital Factory |                 | § 2200             |               |           | Current 3/20/2020  | SortingSolutionBasic        | 1      | _      |
|      | Articleinfo 2         | Articleinfo 7   | & Article Width    | Orderositar 2 | Address 2 | Modified 3/19/2020 | Articledescription          | Name   | 1 ccw  |
|      | Smart Rack            |                 | ⊋ 2999             |               |           | Created 2/3/2020   | Smart Rack                  | Homag  | gi CSW |
|      | ArticleInfo 3         | Articleinto 8   | P Article Depth    | Ordercolor 3  | Address 3 | Loading            | Convetruction               | Sanis  | 4      |
| - L  | wCC Data              |                 | § 650              | 2             |           | Delivery           | STANDARD                    | 1:25   | ]      |
| - 13 | Attideinto 4          | € Artidointo9   | ge Article Weight  | S Ontension 4 | E 40      |                    |                             | 6.0    | 4      |
|      | Powered by Homag CSW  | 8               | § 482.794          | [8]           | 2         | US HOMAN           |                             |        |        |
| - 13 |                       | ₹ Artidointo 10 | 2 Hierarchy Number | S Orderesians | ₹ Notice  | IL HUMA            | SortingSolutionBasic19_2020 | 1 /    |        |
|      | Version wCC 2018      |                 | ≅ 001              |               |           |                    |                             |        |        |