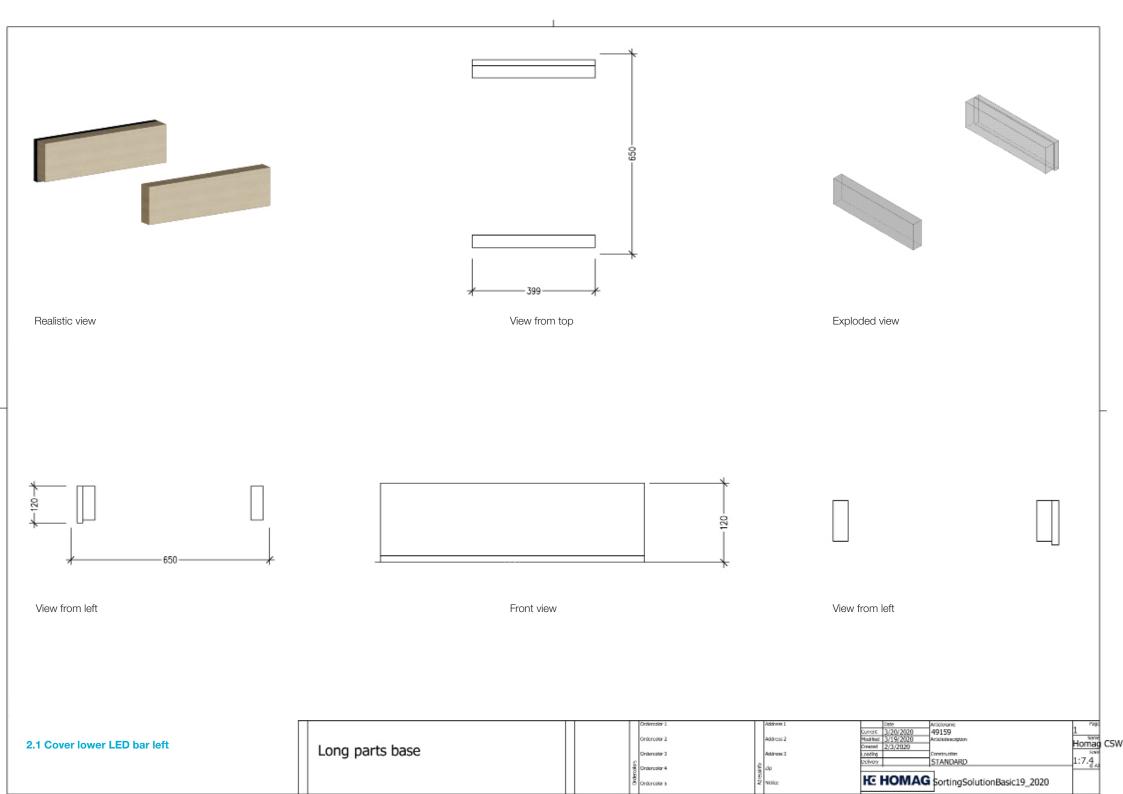

## 1.1 Carcase for long parts

| Long p | oarts |
|--------|-------|
|--------|-------|

|       | Orderositr I  |
|-------|---------------|
|       | Orderositar 2 |
|       | Ordercolar 3  |
| rogaz | Ordercolar 4  |
| g.    | Orderesity 5  |