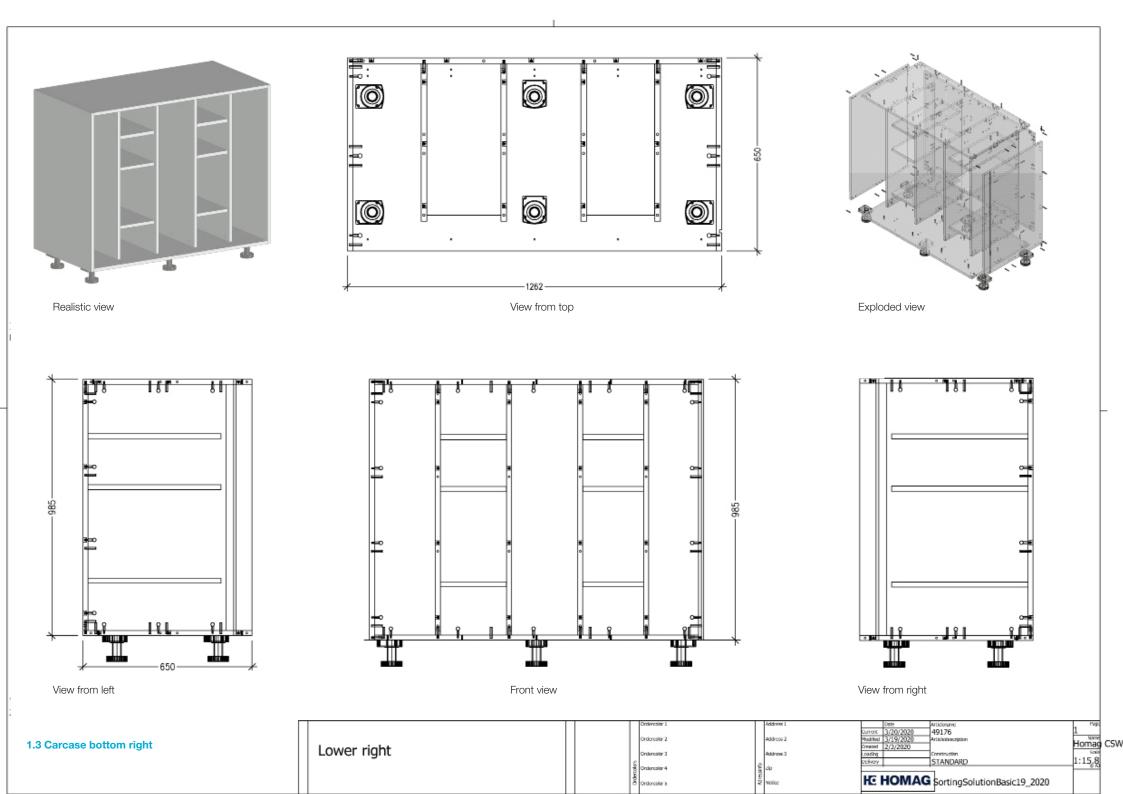

----|-------|
|--------|-------|

|       | Orderositr I  |
|-------|---------------|
|       | Orderositar 2 |
|       | Ordercolar 3  |
| rogaz | Ordercolar 4  |
| g.    | Orderesity 5  |

| ldness I. |  |  |
|-----------|--|--|
| dress 2   |  |  |
| ldress 3  |  |  |
| 1         |  |  |
|           |  |  |

| Current<br>Modified | 3/20/2020<br>3/19/2020 | Artidereme 49159 Artideremetition | 1 Name    |
|---------------------|------------------------|-----------------------------------|-----------|
| Created             | 2/3/2020               |                                   | Homag CS\ |
| Loading             |                        | STANDARD                          | 1:25.8    |
| ю                   | НОМА                   | G SortingSolutionBasic19_2020     |           |