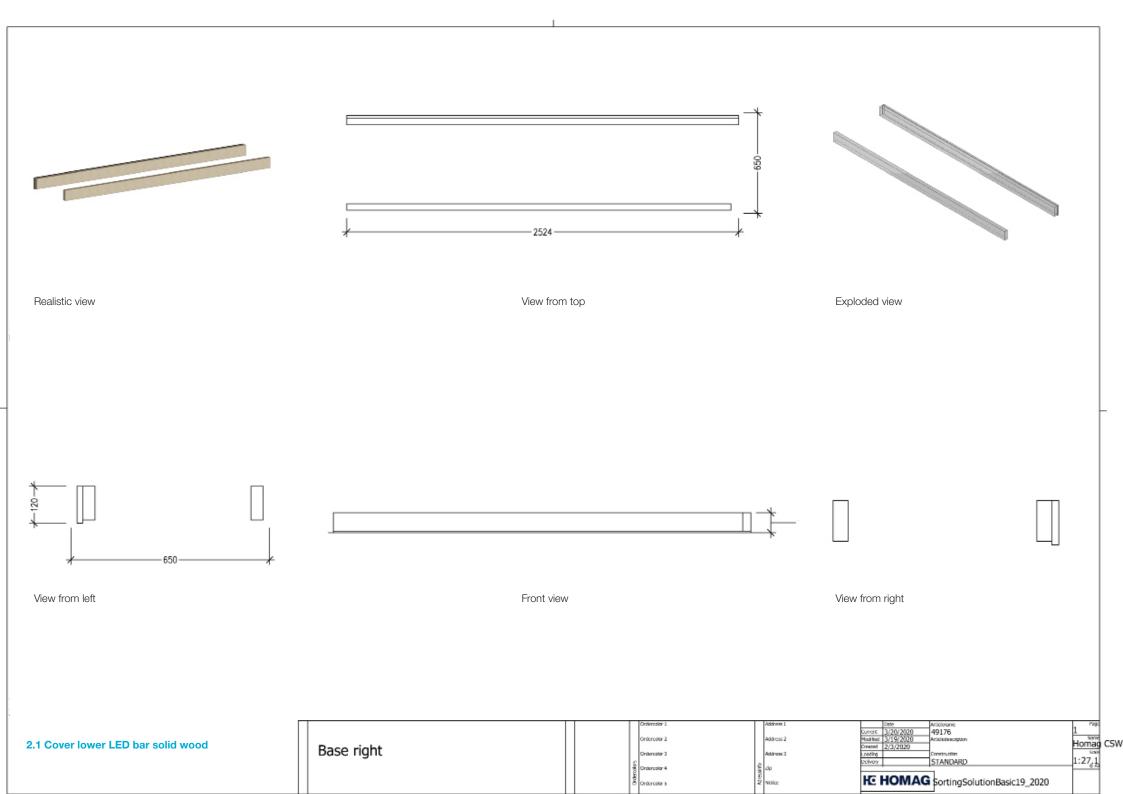

## 1.1 Carcase for long parts

| Long p | oarts |
|--------|-------|
|--------|-------|

|       | Orderositr I  |
|-------|---------------|
|       | Orderositar 2 |
|       | Ordercolar 3  |
| rogaz | Ordercolar 4  |
| g.    | Orderesity 5  |