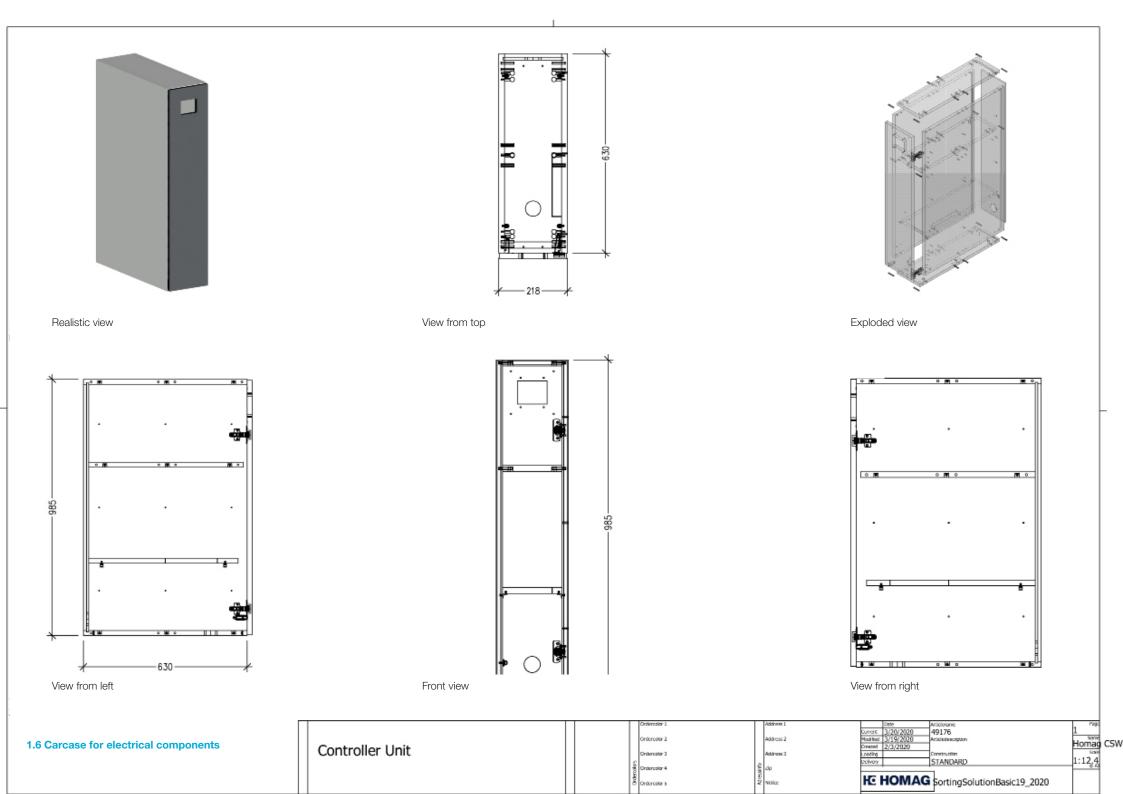

## 1.1 Carcase for long parts

| Long p | oarts |
|--------|-------|
|--------|-------|

|       | Orderositr I  |
|-------|---------------|
|       | Orderositar 2 |
|       | Ordercolar 3  |
| rogaz | Ordercolar 4  |
| g.    | Orderesity 5  |